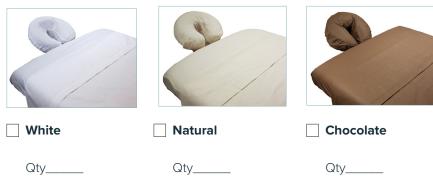

## Premium Blend Poly/ Cotton 3 PC Sheet Set The Premium Blend Poly/Cotton 3 Piece Sheet Set includes a flat sheet, fitted sheet, and face rest cover. These sheets are durable, affordable, and provide a wrinkle free, lightweight comfort that is normally only found with more expensive sheets. With an oversized flat sheet you can ensure your clients will be covered 100% of the time, allowing them to remain relaxed through position changes. The poly/cotton SHT SET P/C 3pc sheets are made specifically for massage tables and will give you the fit you desire.

## STANDARD FEATURES:

- · Set includes a flat sheet, fitted sheet and face rest cover
- 180 thread-count
- 55/45 poly/cotton blend
- Fitted sheet fits up to a 33"W x 73"L x 7"H massage table cushion

## **Standard Set:**

SHT SET P/C 3pc - Premium Blend Poly/Cotton 3 Piece Sheet Set

Flat Sheet: 58"W x 94"L

Fitted Sheet: 33"W x 73"L x 7"H

Face Rest Cover: fits all standard size face rest pillows