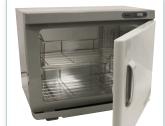

| NAME:                | PHONE:     |        |
|----------------------|------------|--------|
| SCHOOL/ORGANIZATION: | E-MAIL:    |        |
| DEALER/REP:          | SALES REP: | QUOTE: |

- · Maintains an internal temperature of 158-176°F
- · Two shelves and condensation collector tray
- · Light Gray exterior color
- · Recommended heating time is 10 minutes
- Double Towel warmer holds approximately 16 hand towels or 48 wash cloths (Custom Craftworks Terry Cotton Towels)
- · Single Towel warmer holds approximately 6 hand towels or 48 wash cloths (Custom Craftworks Terry Cotton Towels)

Outside Dimensions: 16.25"W x 17.5"D x 18"H Inside Dimensions: (2) 13"W x 12.5"D x 5.75"H

Qty \_\_\_\_\_