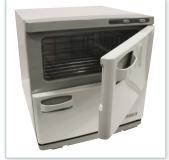

## **Standard Warmers:**

☐ **19346** - Single Door Towel Warmer (23 Liter/6 Gallon Capacity)

Outside Dimensions: 18"W x 12"D x 14"H Inside Dimensions: 15"W x 8"D x 10"H

Qty \_\_\_\_\_

■ **19347** - Double Door Towel Warmer (35 Liter/9.25 Gallon Capacity)

Outside Dimensions: 16.25"W x 17.5"D x 18"H Inside Dimensions: (2) 13"W x 12.5"D x 5.75"H

Qty \_\_\_\_\_