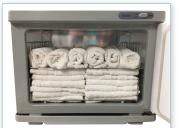

| NAME:                | PHONE:     |        |
|----------------------|------------|--------|
| SCHOOL/ORGANIZATION: | E-MAIL:    |        |
| DEALER/REP:          | SALES REP: | QUOTE: |

- · Maintains an internal temperature of 158-176°F
- · Two shelves and condensation collector tray
- · Light Gray exterior color
- · Recommended heating time is 10 minutes
- Double Towel warmer holds approximately 16 hand towels or 48 wash cloths (Custom Craftworks Terry Cotton Towels)
- · Single Towel warmer holds approximately 6 hand towels or 48 wash cloths (Custom Craftworks Terry Cotton Towels)

## **Standard Warmers:**

☐ **19346** - Single Door Towel Warmer (23 Liter/6 Gallon Capacity)

Outside Dimensions: 18"W x 12"D x 14"H Inside Dimensions: 15"W x 8"D x 10"H

Qty \_\_\_\_\_

■ **19347** - Double Door Towel Warmer (35 Liter/9.25 Gallon Capacity)