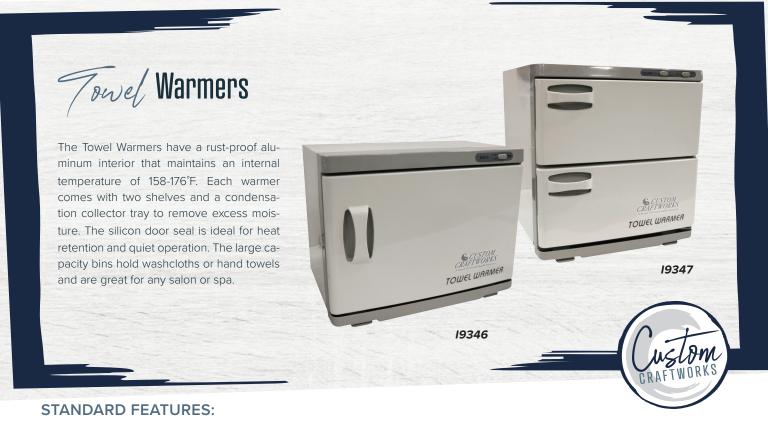

| NAME:                | PHONE:     |        |
|----------------------|------------|--------|
| SCHOOL/ORGANIZATION: | E-MAIL:    |        |
| DEALER/REP:          | SALES REP: | QUOTE: |

- · Maintains an internal temperature of 158-176°F
- · Two shelves and condensation collector tray
- · Light Gray exterior color
- · Recommended heating time is 10 minutes
- Double Towel warmer holds approximately 16 hand towels or 48 wash cloths (Custom Craftworks Terry Cotton Towels)
- · Single Towel warmer holds approximately 6 hand towels or 48 wash cloths (Custom Craftworks Terry Cotton Towels)

## **Standard Warmers:**

☐ **19346** - Single Door Towel Warmer (23 Liter/6 Gallon Capacity)

Outside Dimensions: 18"W x 12"D x 14"H Inside Dimensions: 15"W x 8"D x 10"H

Qty \_\_\_\_\_

■ **19347** - Double Door Towel Warmer (35 Liter/9.25 Gallon Capacity)