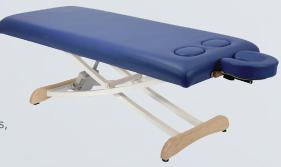

PRO TIP: Because an electric table can be lowered to the optimal working height regardless of width, many therapists opt for a wider table for client comfort.

**Elegance Basic Electric Table** shown in Sapphire with optional Breast Recesses upgrade

**OPTION: Breast Recesses** 