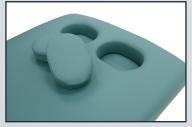

modalities as well as massage performed with the upper body elevated. This is a versatile choice for facials, waxing and esthetics.

A Deluxe offers the advantages of the Lift Back but adds the ability to raise the table under the knee as well.

Most of our built to order Electric Massage Tables can be further customized for comfort. Choose our Touch Response memory foam system to facilitate a nurturing/cradling effect during the massage or Breast Recesses for compression-free positioning. Table extensions give clients room to relax.





PRO TIP: Because an electric table can be lowered to the optimal working height regardless of width, many therapists opt for a wider table for client comfort.



**Elegance Basic Electric Table** shown in Sapphire with optional Breast Recesses upgrade





**OPTION: Breast Recesses** 











# Best Sellers











## Electric Table Guide

| TABLE