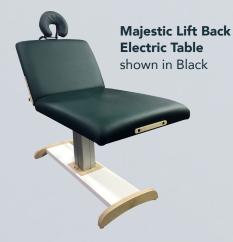

A Basic features a flat surface, and is used for most modalities.

A Lift Back is used for traditional massage modalities as well as massage performed with the upper body elevated. This is a versatile choice for facials, waxing and esthetics.