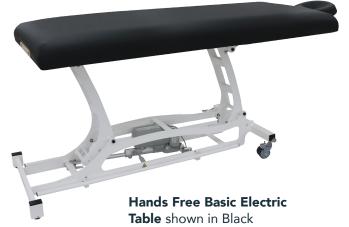

### Adding an Electric Massage Table to your practice can help you to accommodate more clients.

The ADA compliant\* height adjustment on many of our electric massage tables allows clients to more easily transfer from wheelchair to table. Those with limited mobility or knee and hip issues will also appreciate being able to get on and off the table more comfortably. Most of our electric lifts have higher weight capacities than many portable tables. The Hands Free Electric Table even offers an optional bariatric weight capacity of 650 lbs. Many of our models include or can be ugraded to include a power tilt back adjustment to assist you with positioning clients who are uncomfortable lying flat.