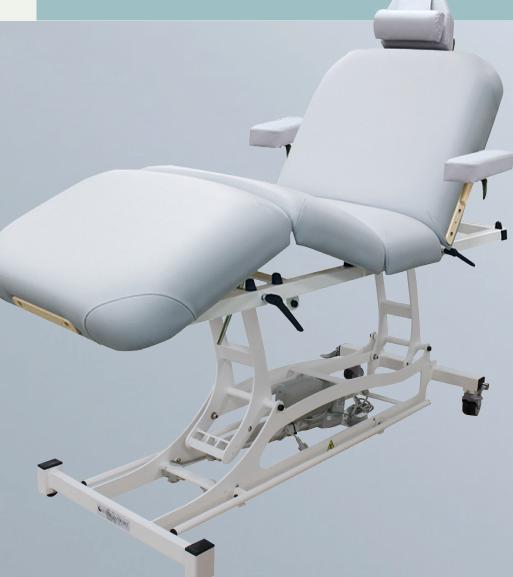

### Adding an Electric Massage Table to your practice can help you to accommodate more clients.

The ADA compliant\* height adjustment on many of our electric massage tables allows clients to more easily transfer from wheelchair to table. Those with limited mobility or knee and hip issues will also appreciate being able to get on and off the table more comfortably. Most of our electric lifts have higher weight capacities than many portable tables. The Hands Free Electric Table even offers an optional bariatric weight capacity of 650 lbs. Many of our models include or can be ugraded to include a power tilt back adjustment to assist you with positioning clients who are uncomfortable lying flat.

**PRO TIP:** Contemplate if a foot control, hand control or foot bar system is best for you and how you work. Do you need pedals accessible on both sides?

**Elegance Electric Table Shown** 

QUESTIONS?

Go to the back over for Electric Table FAQs