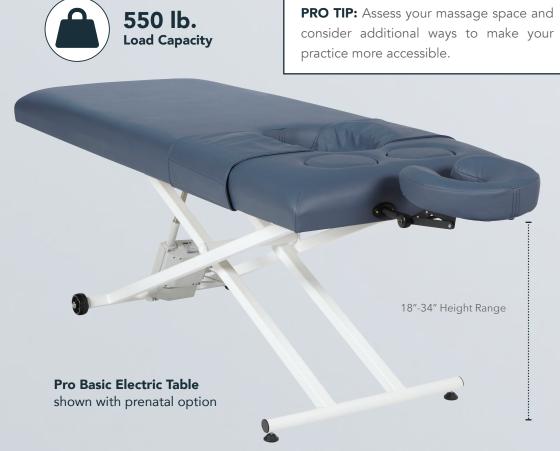

### **Electric Massage Tables offer** several positioning and comfort advantages over traditional portable massage tables.

Our secure steel lift bases have a solid look and feel that will put even a first time client at ease. Our Electic Massage Tables are available in three configurations - Basic, Lift Back and Deluxe.

A Basic features a flat surface, and is used for most modalities.

A Lift Back is used for traditional massage modalities as well as massage performed with the upper body elevated. This is a versatile choice for facials, waxing and esthetics.