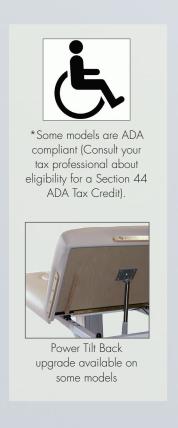

### Adding an Electric Massage Table to your practice can help you to accommodate more clients.

The ADA compliant\* height adjustment on many of our electric massage tables allows clients to more easily transfer from wheelchair to table. Those with limited mobility or knee and hip issues will also appreciate being able to get on and off the table more comfortably. Most of our electric lifts have higher weight capacities than many portable tables. The Hands Free Electric Table even offers an optional bariatric weight capacity of 650 lbs. Many of our models include or can be ugraded to include a power tilt back adjustment to assist you with positioning clients who are uncomfortable lying flat.