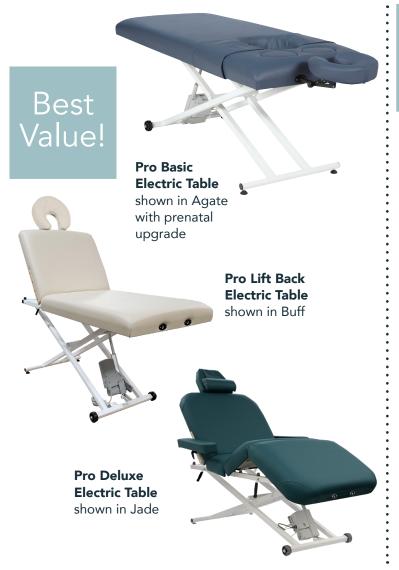

### **Electric Massage Tables offer** several positioning and comfort advantages over traditional portable massage tables.

Our secure steel lift bases have a solid look and feel that will put even a first time client at ease. Our Electic Massage Tables are available in three configurations - Basic, Lift Back and Deluxe.

A Basic features a flat surface, and is used for most modalities.

A Lift Back is used for traditional massage modalities as well as massage performed with the upper body elevated. This is a versatile choice for facials, waxing and esthetics.

A Deluxe offers the advantages of the Lift Back but adds the ability to raise the table under the knee as well.

Most of our built to order Electric Massage Tables can be further customized for comfort. Choose our Touch Response memory foam system to facilitate a nurturing/cradling effect during the massage or Breast Recesses for compression-free positioning. Table extensions give clients room to relax.