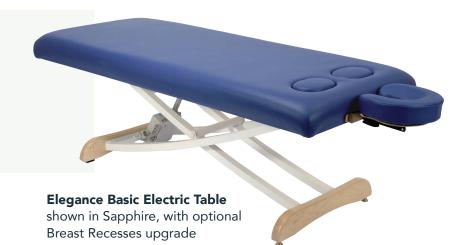

PRO TIP: Because an electric table can be lowered to the optimal working height regardless of width, many therapists opt for a wider table for client comfort.

**Elegance Basic Electric Table** shown in Sapphire with optional Breast Recesses upgrade