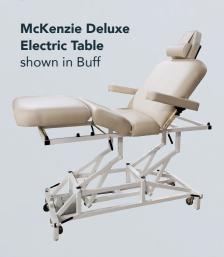

A Deluxe offers the advantages of the Lift Back but adds the ability to raise the table under the knee as well.

Most of our built to order Electric Massage Tables can be further customized for comfort. Choose our Touch Response memory foam system to facilitate a nurturing/cradling effect during the massage or Breast Recesses for compression-free positioning. Table extensions give clients room to relax.