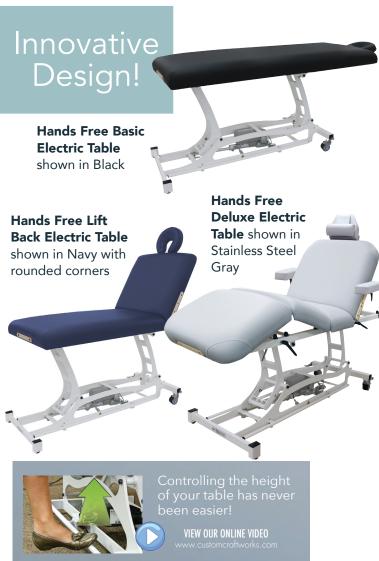

### Adding an Electric Massage Table to your practice can help you to accommodate more clients.

The ADA compliant\* height adjustment on many of our electric massage tables allows clients to more easily transfer from wheelchair to table. Those with limited mobility or knee and hip issues will also appreciate being able to get on and off the table more comfortably. Most of our electric lifts have higher weight capacities than many portable tables. The Hands Free Electric Table even offers an optional bariatric weight capacity of 650 lbs. Many of our models include or can be ugraded to include a power tilt back adjustment to assist you with positioning clients who are uncomfortable lying flat.