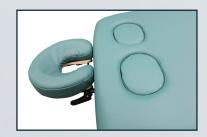

e modalities as well as massage performed with the upper body elevated. This is a versatile choice for facials, waxing and esthetics.

A Deluxe offers the advantages of the Lift Back but adds the ability to raise the table under the knee as well.

Most of our built to order Electric Massage Tables can be further customized for comfort. Choose our Touch Response memory foam system to facilitate a nurturing/cradling effect during the massage or Breast Recesses for compression-free positioning. Table extensions give clients room to relax.





PRO TIP: Because an electric table can be lowered to the optimal working height regardless of width, many therapists opt for a wider table for client comfort.



**Elegance Basic Electric Table** shown in Sapphire with optional Breast Recesses upgrade





**OPTION: Breast Recesses** 











# Best Sellers











## Electric Table Guide

| TABLE