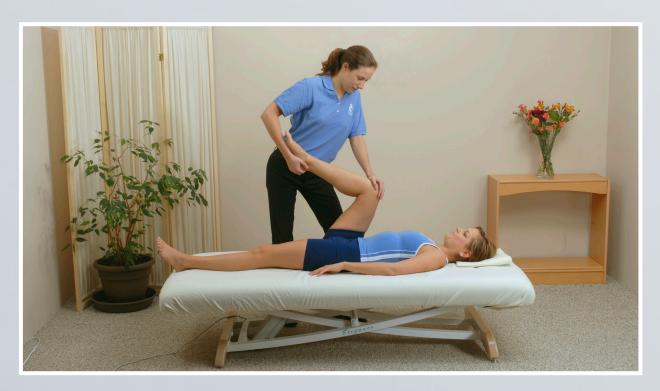

## We have all heard the saying "work smarter, not harder".

Different therapists work at different table heights for optimal leverage and ergonomics. Working on a table that is too low or too high and transporting a heavy portable table on a regular basis can increase strain on the wrists and back as well as contribute to injury, fatigue and "therapist burn out". With a portable or stationary table, it is difficult to make an adjustment during the massage or set the table up properly based on the needs of each client, but not so with Electric Massage Tables. Many therapists consider acquiring an Electric Massage Table an essential component to their commitment to self-care.