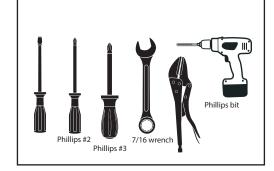

2257 route 139 Drummondville, Québec J2A 2G2 WWW.INNOVAPLAS.COM

**Required tools** 

(not included)

| MANUFACTURER | WARRANTY |
|--------------|----------|
|              |          |

| 1 | year or | i pool step. |
|---|---------|--------------|
| 1 | year or | hardware.    |