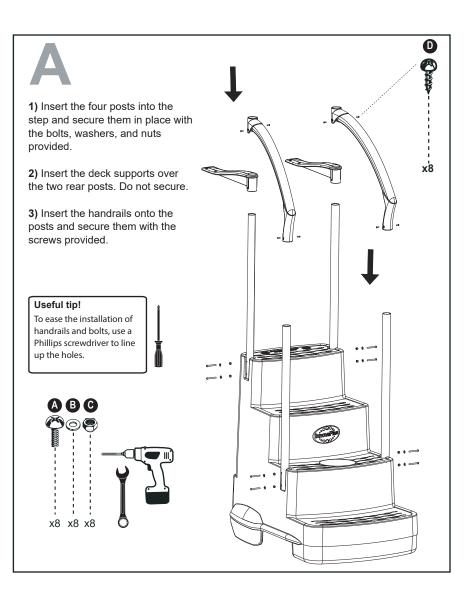

#### WARNING T

- Install the step on a flat surface. Do not jump or dive from the step.
- Remove the step from water when temperatures drop below freezing.
- In winter, the step should be stored in an area protected from snow. Never lift the step by its handrails.
- Use BATTERY operated tools to avoid electric shock near water.
- Ensure no corrosive materials are added to the step or harware kit.
- The step must be installed per manufacturer's instructions.
- File off all stripped or sharp edges before assembly to avoid injuries and liner damage.
- The manufacturer is not responsible for damages or injuries caused by improper installation or use of product.
- To ease the installation of handrails and bolts, use a screwdriver to line up the holes.