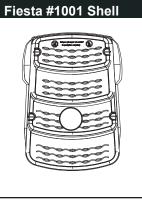

# FIESTA / OPERA WITH DECK





### Opera #1016 Shell





#### WARNING T

- Install the step on a flat surface. Do not jump or dive from the step.
- Remove the step from water when temperatures drop below freezing.
- In winter, the step should be stored in an area protected from snow. Never lift the step by its handrails.
- Use BATTERY operated tools to avoid electric shock near water.
- Ensure no corrosive materials are added to the step or harware kit.
- The step must be installed per manufacturer's instructions.
- File off all stripped or sharp edges before assembly to avoid injuries and liner damage.
- The manufacturer is not responsible for damages or injuries caused by improper installation or use of product.
- To ease the installation of handrails and bolts, use a screwdriver to line up the holes.





2257 rou