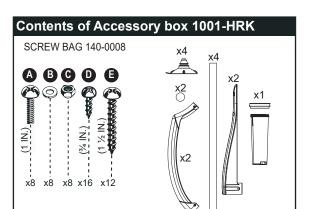

#### WARNING T

- Install the step on a flat surface. Do not jump or dive from the step.
- Remove the step from water when temperatures drop below freezing.
- In winter, the step should be stored in an area protected from snow. Never lift the step by its handrails.
- Use BATTERY operated tools to avoid electric shock near water.
- Ensure no corrosive materials are added to the step or harware kit.
- The step must be installed per manufacturer's instructions.
- File off all stripped or sharp edges before assembly to avoid injuries and liner damage.
- The manufacturer is not responsible for damages or injuries caused by improper installation or use of product.
- To ease the installation of handrails and bolts, use a screwdriver to line up the holes.