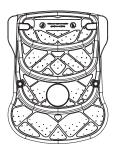

# FIESTA / OPERA WITH DECK





### Opera #1016 Shell





#### WARNING T

- Install the step on a flat surface. Do not jump or dive from the step.
- Remove the step from water when temperatures drop below freezing.
- In winter, the step should be stored in an area protected from snow. Never lift the step by its handrails.
- Use BATTERY operated tools to avoid electric shock near water.
- Ensure no corrosive materials are added to the step or harware kit.
- The step must be installed per manufacturer's instructions.
- File off all stripped or sharp edges before assembly to avoid injuries and liner damage.
- The manufacturer is not responsible for damages or injuries caused by improper installation or use of product.
- To ease the installation of handrails and bolts, use a screwdriver to line up the holes.





2257 route 139 Drummondville, Qué