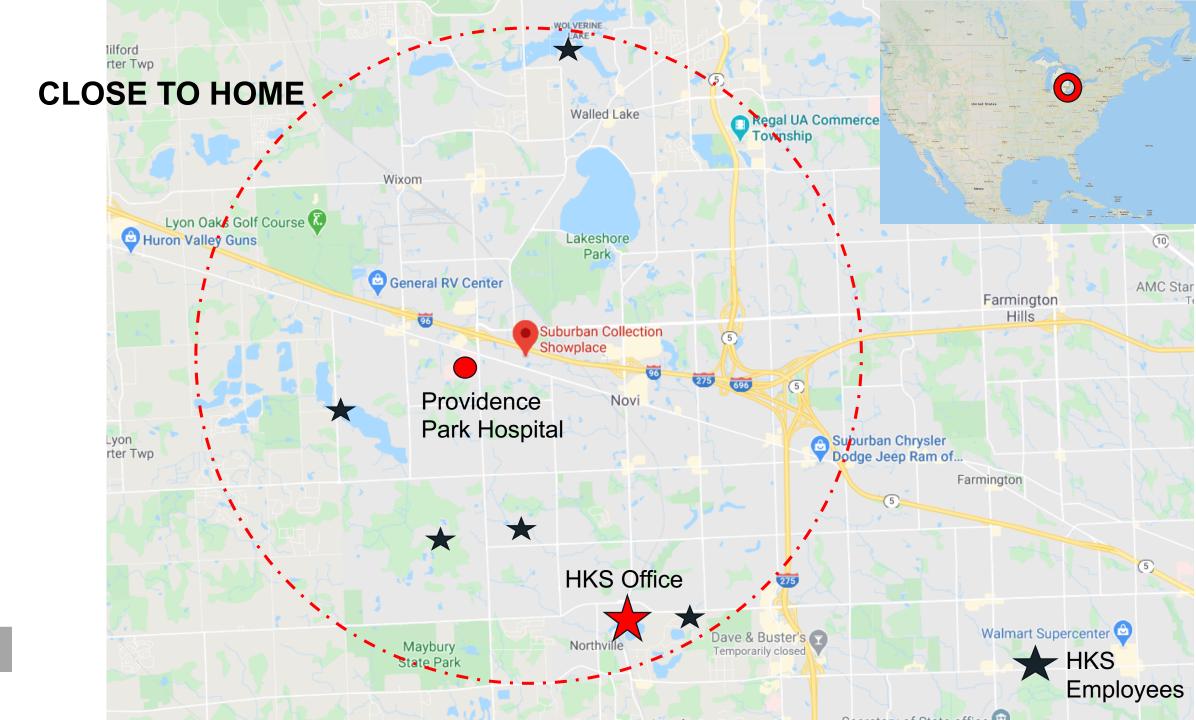

| 9% |
| Illinois      | 24,593             | 949    | <b>▲</b> 81 +9              | 9% |
| California    | 27,098             | 890    | <b>▲122</b> +10             | 5% |
| Connecticut   | 14,755             | 868    | <b>▲197</b> +29             | 9% |
| Pennsylvania  | 26,804             | 787    | ▲96 +14                     | 4% |
| Florida       | 22,519             | 614    | <b>▲</b> 43 +8              | 3% |
| Georgia       | 15,267             | 576    | <b>▲51</b> +10              | 0% |
| Washington    | 10,971             | 565    | ▲35 +                       | 7% |
| Indiana       | 8,960              | 436    | <b>▲49</b> +13              | 3% |
| Texas         | 16,289             | 391    | <b>▲49</b> +14              | 1% |



UPDATED 04/16 SOURCE: JOHN HOPKINS





## **PROCESS EVOLUTION**







Donning / Doff Areas

#### Welcome to the USACE NOVI project

Camilla Moretti,

John Clous has added you as a member of the USACE NOVI project.

#### Go to your project

Add Autodesk BIM 360 to your address book to ensure you receive emails. For more information, visit BIM 360 Help.

#### DAY 4







## What is next?

- 1. Plan for business continuity
- 2. Emergency department planning
- 3. Virtual visits
- 4. MEP Flexibility
- 5. Added capacity plans
- 6. How to activate "pandemic mode"



# Questions?