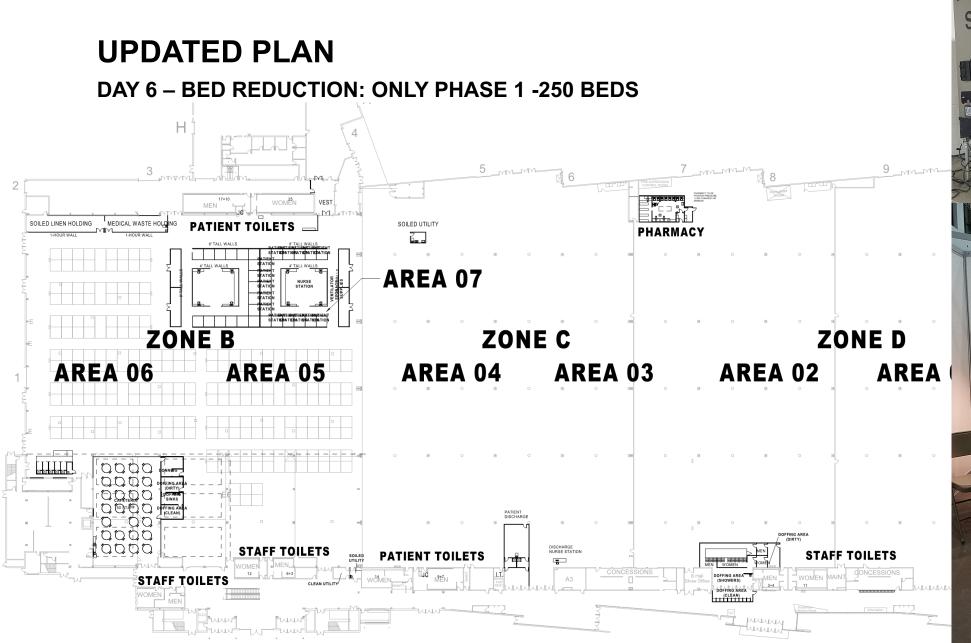

| 4% |
| Florida       | 22,519             | 614    | <b>▲</b> 43 +8              | 3% |
| Georgia       | 15,267             | 576    | <b>▲51</b> +10              | 0% |
| Washington    | 10,971             | 565    | ▲35 +                       | 7% |
| Indiana       | 8,960              | 436    | <b>▲49</b> +13              | 3% |
| Texas         | 16,289             | 391    | <b>▲49</b> +14              | 1% |



UPDATED 04/16 SOURCE: JOHN HOPKINS





## **PROCESS EVOLUTION**







Donning / Doff Areas

#### Welcome to the USACE NOVI project

Camilla Moretti,

John Clous has added you as a member of the USACE NOVI project.

#### Go to your project

Add Autodesk BIM 360 to your address book to ensure you receive emails. For more information, visit BIM 360 Help.

#### DAY 4







## What is next?

- 1. Plan for business continuity
- 2. Emergency department planning
- 3. Virtual visits
- 4. MEP Flexibility
- 5. Added capacity plans
- 6. How to activate "pandemic mode"



# Questions?