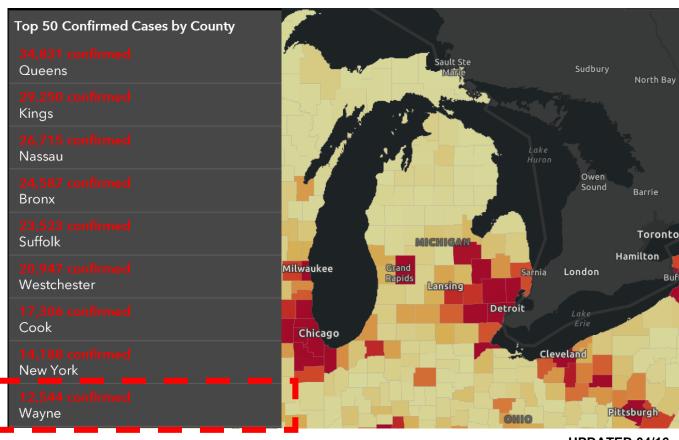

### **WHY MICHIGAN**

| State         | Confirmed<br>cases | Deaths | New deaths since<br>Apr. 14 |    |
|---------------|--------------------|--------|-----------------------------|----|
| New York      | 214,832            | 14,073 | <b>▲3,231</b> +30           | )% |
| New Jersey    | 71,030             | 3,156  | <b>▲351</b> +13             | 3% |
| Michigan      | 28,059             | 1,921  | <b>▲153</b> +9              | 9% |
| Massachusetts | 29,918             | 1,108  | <b>▲264</b> +33             | 1% |
| Louisiana     | 21,951             | 1,103  | ▲90 +5                      | 9% |
| Illinois      | 24,593             | 949    | <b>▲</b> 81 +9              | 9% |
| California    | 27,098             | 890    | <b>▲122</b> +10             | 5% |
| Connecticut   | 14,755             | 868    | <b>▲197</b> +29             | 9% |
| Pennsylvania  | 26,804             | 787    | ▲96 +14                     | 4% |
| Florida       | 22,519             | 614    | <b>▲</b> 43 +8              | 3% |
| Georgia       | 15,267             | 576    | <b>▲51</b> +10              | 0% |
| Washington    | 10,971             | 565    | ▲35 +                       | 7% |
| Indiana       | 8,960              | 436    | <b>▲49</b> +13              | 3% |
| Texas         | 16,289             | 391    | <b>▲49</b> +14              | 1% |

UPDATED 04/16 SOURCE: JOHN HOPKINS