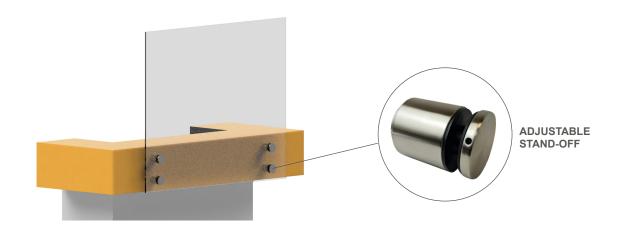

## PRECISION LOCK ADJUSTABLE STAND-OFF SAFETY SHIELD

All HORIZONTAL GLASS ADJUSTMENT CAN BE MADE WITH GLASS INSTALLED

For 38 years, customers have relied on Morse Industries for top quality products and excellent customer service. Morse Industries is excited to supply Safety Shield Sneeze Guard Systems. These systems provide a clear barrier to keep both employees and customers safer in transactional environments. Now, more than ever, implementing additional safety measures proves to be essential for many businesses.

The Precision Lock Adjustable Stand-Off Shield System is quick and easy to install. The Stand-Offs are made of high strength stainless steel, and are adjustable even after glass is installed. Please contact us for additional details.

## **PRODUCT FEATURES:**

- Each Stand-Off adjustable by 3/8"
- Up to 1/2" multi-directional adjustment on wall before glass installed
- · No need to access behind glass once fitted
- 2205 High Strength Ultra-Marine Stainless Steel
- · Ultra-slim 1 piece head design