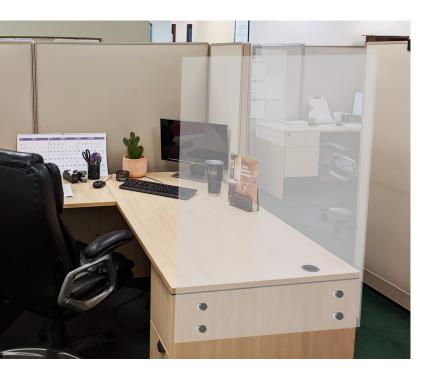

## PRECISION LOCK ADJUSTABLE STAND-OFF SAFETY SHIELD

All HORIZONTAL GLASS ADJUSTMENT CAN BE MADE WITH GLASS INSTALLED

For 38 years, customers have relied on Morse Industries for top quality products and excellent customer service. Morse Industries is excited to supply Safety Shield Sneeze Guard Systems. These systems provide a clear barrier to keep both employees and customers safer in transactional environments. Now, more than ever, implementing additional safety measures proves to be essential for many businesses.