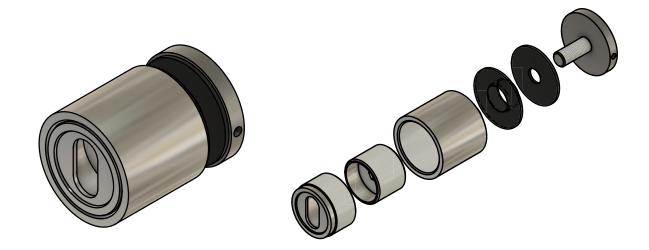

The Precision Lock Adjustable Stand-Off Shield System is quick and easy to install. The Stand-Offs are made of high strength stainless steel, and are adjustable even after glass is installed. Please contact us for additional details.

## **PRODUCT FEATURES:**

- Each Stand-Off adjustable by 3/8"
- Up to 1/2" multi-directional adjustment on wall before glass installed
- · No need to access behind glass once fitted
- 2205 High Strength Ultra-Marine Stainless Steel
- · Ultra-slim 1 piece head design

ADJUSTABLE STAND-OFF 2" Dia. Standoff with Multi-Way Adjustable Base

PART #: S10-5045BS

For additional support call 800.325.7513 or visit our website www.morseindustries.com