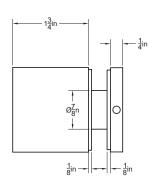

ADJUSTABLE STAND-OFF 2" Dia. Standoff with Multi-Way Adjustable Base

PART #: S10-5045BS

For additional support call 800.325.7513 or visit our website www.morseindustries.com