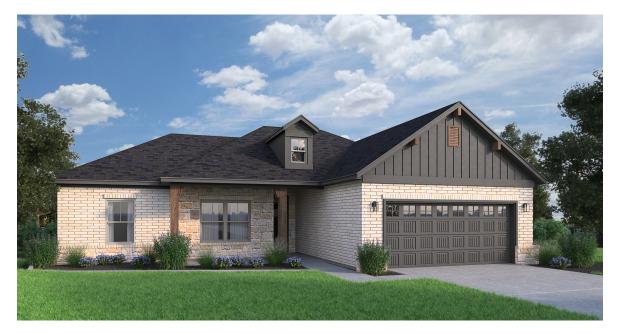

## ARCHER

## 3 BED, 2 BATH, 2 CAR GARAGE 1,382 sq. ft.

**ELEVATION A** 

**ELEVATION B** 

E

hedgefield.com

In the continuing effort to improve our homes, builder reserves the right to modify the interior and exterior design, specifications, locations, sizes, design features and prices of the homes. Modifications may vary by home and are subject to change without notice. All dimensions and square footages are approximate and can vary in production. No representations of any type are made by this floor plan. Colors shown are approximate representations of actual materials and are not intended to be an exact color match. Please consult our sales representative for details.

## 3 BED, 2 BATH, 2 CAR GARAGE 1,382 sq. ft.