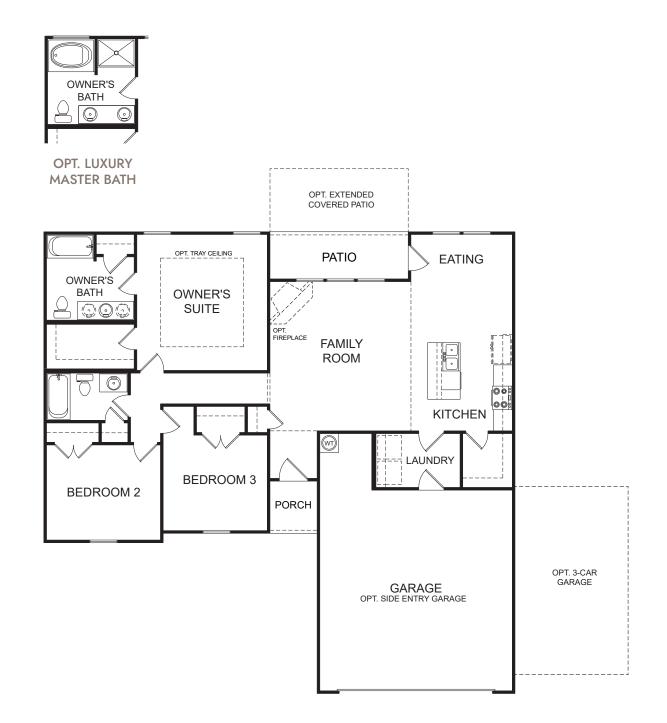

## 3 BED, 2 BATH, 2 CAR GARAGE 1,382 sq. ft.

**ELEVATION A** 

**ELEVATION B** 

E

hedgefield.com

In the continuing effort to improve our homes, builder reserves the right to modify the interior and exterior design, specifications, locations, sizes, design features and prices of the homes. Modifications may vary by home and are subject to change without notice. All dimensions and square footages are approximate and can vary in production. No representations of any type are made by this floor plan. Colors shown are approximate representations of actual materials and are not intended to be an exact color match. Please consult our sales representative for details.

## 3 BED, 2 BATH, 2 CAR GARAGE 1,382 sq. ft.