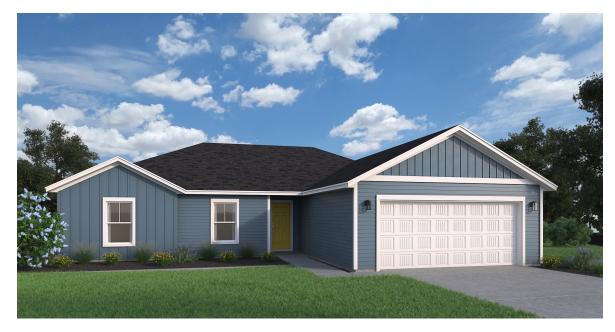

## ARCHER

## 3 BED, 2 BATH, 2 CAR GARAGE 1,382 sq. ft.

**ELEVATION A** 

**ELEVATION B** 

E

hedgefield.com

In the continuing effort to improve our homes, builder reserves the right to modify the interior and exterior design, specifications, locations, sizes, design features and prices of the homes. Modifications may vary by home and are subject to change without notice. All dimensions and square footages are approximate and can vary in production. No representations of any type are made by this floor plan. Colors shown are approximate representations of actual materials and are not intended to be an exact color match. Please consult our sales representative for details.

## 3 BED, 2 BATH, 2 CAR GARAGE 1,382 sq. ft.