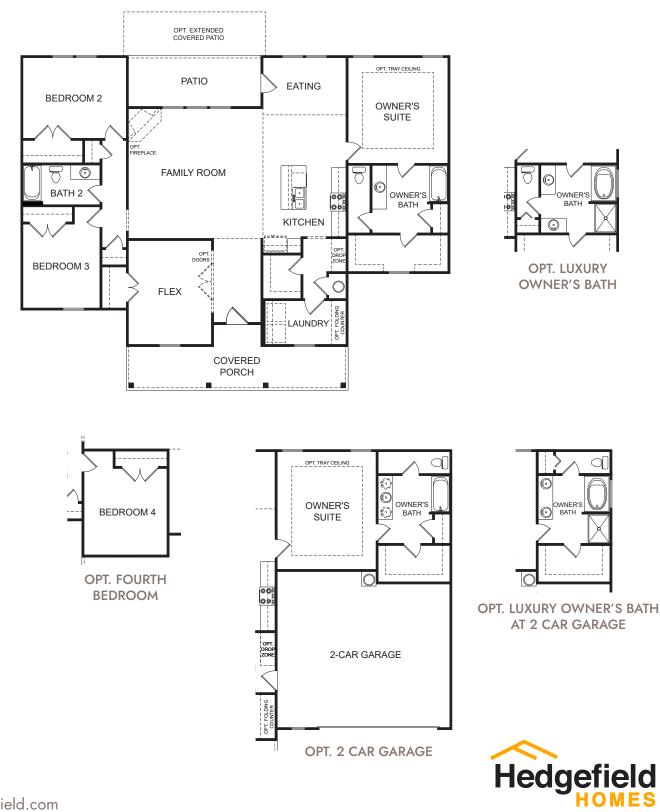

# 3 BED, 2 BATH, 2 CAR GARAGE 2,000 sq. ft.

**ELEVATION A** 

**ELEVATION B** 

hedgefield.com

In the continuing effort to improve our homes, builder reserves the right to modify the interior and exterior design, specifications, locations, sizes, design features and prices of the homes. Modifications may vary by home and are subject to change without notice. All dimensions and square footages are approximate and can vary in production. No representations of any type are made by this floor plan. Colors shown are approximate representations of actual materials and are not intended to be an exact color match. Please consult our sales representative for details.

## 3 BED, 2 BATH, 2 CAR GARAGE 2,000 sq. ft.