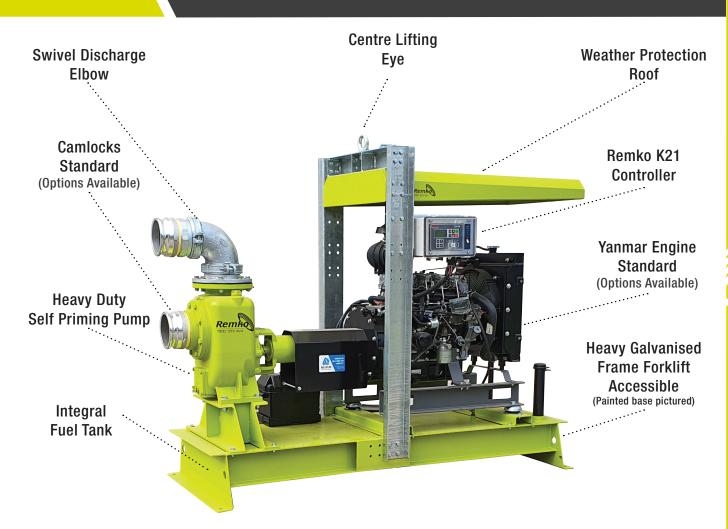

| STAN | NDARD PACKAGE                     |
|------|-----------------------------------|
| •    | Camlock connections (STD)         |
| •    | Lifting frame with lifting point  |
| •    | Forklift accessible               |
| •    | Integral fuel tank                |
| •    | Large battery + battery tray      |
| •    | STD SAE flywheel + coupling guard |
| •    | Lockable fuel cap                 |
| •    | Remko K21 controller              |
| •    | Weather protection roof           |
| •    | Engine protection STD             |

## **REMKO K21 CONTROLLER**

- Low Oil Pressure Shutdown
- High Coolant Temp Shutdown
- RPM Display (Overspeed Shutdown)
- 100 Hour Run Timer
- Engine Hour Meter
- Battery Voltage Monitor/Display
- Low Radiator Level Shutdown
- 4-20mA Pump Pressure