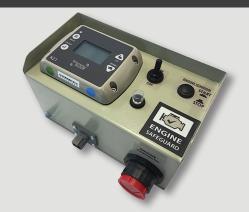

## **REMKO K21 CONTROLLER**

- Low Oil Pressure Shutdown
- High Coolant Temp Shutdown
- RPM Display (Overspeed Shutdown)
- 100 Hour Run Timer
- Engine Hour Meter
- Battery Voltage Monitor/Display
- Low Radiator Level Shutdown
- 4-20mA Pump Pressure