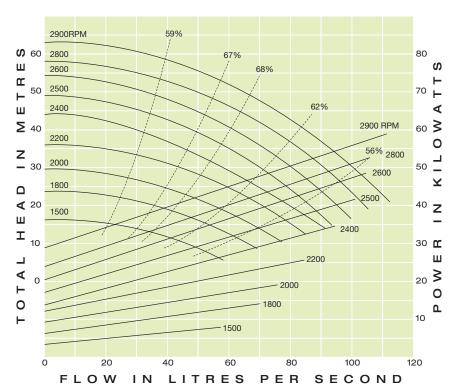

**DESIGN:** Robust and heavy duty to meet the demands of the construction, agriculture, mining and rental industries.

**EFFICIENCIES:** Pump and motor efficiencies up to 80% which provides faster and more efficient pumping, resulting in savings to the user