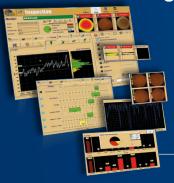

# **VISION BASED PROCESS CONTROL SOLUTIONS**

Multiple Vision Control Stations can be used to continuously monitor the key product attributes (physical dimensions, color, topping conformity and many others) on different production process steps.

The supervision station displays **real** time information (statistics, tables, trend charts, histograms) and automatically generates warnings when the process parameters move outside the operator defined limits.

Automatic Feedback Loops

Data Collection

Analysis and Reporting