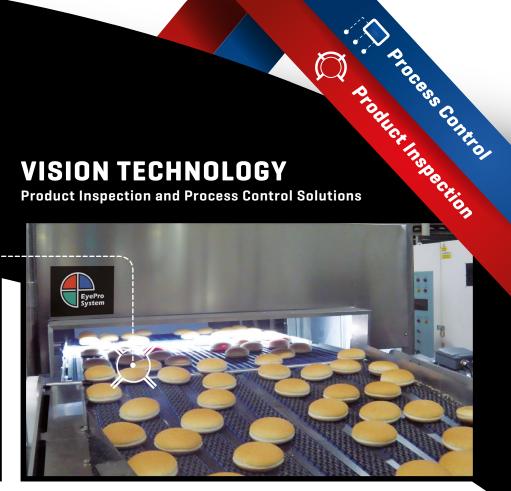

**VISION TECHNOLOGY** 

**Product Inspection and Process Control Solutions** 

Vision Technology is a great tool to improve the production process, increase product consistency and reduce waste.

**EyePro System provides** a full range of Vision Solutions specifically tailored for the Baking & Snack Industry.

## VISION INSPECTION SOLUTIONS

EyePro System is the leader in vision inspection technology for the baking industry.

Thanks to modular hardware and software architectures, EyePro System provides a full range of vision solutions, on the basis of the Customer's inspection requirements.