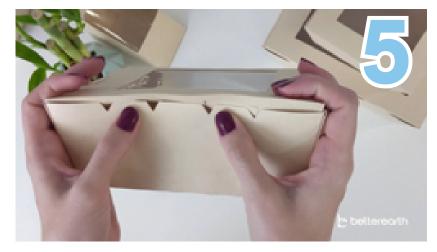

Next notice the 2 tabs on the top of the lid. Press these down until they click into place.

And last but not least, hold down the top of the lid and click the front tab into place with your thumbs

That's it! Now you have a perfectly assembled Better Box.