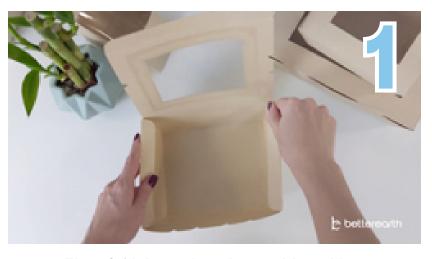

## HOW TO ASSEMBLE THE BETTER BOX

First, fold down the tabs on either side.

Lower the lid and insert the front tab into place.

Fold the crease where the lid attaches to the base so the lid can bend easily.