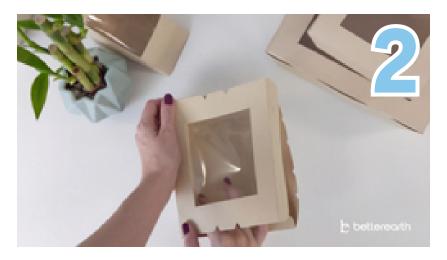

## HOW TO ASSEMBLE THE BETTER BOX

First, fold down the tabs on either side.

Lower the lid and insert the front tab into place.

Fold the crease where the lid attaches to the base so the lid can bend easily.

Next notice the 2 tabs on the top of the lid. Press these down until they click into place.

And last but not least, hold down the top of the lid and click the front tab into place with your thumbs

That's it! Now you have a perfectly assembled Better Box.