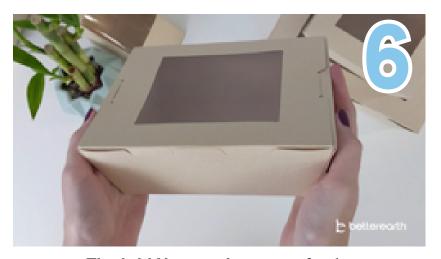

Next notice the 2 tabs on the top of the lid. Press these down until they click into place.

And last but not least, hold down the top of the lid and click the front tab into place with your thumbs

That's it! Now you have a perfectly assembled Better Box.