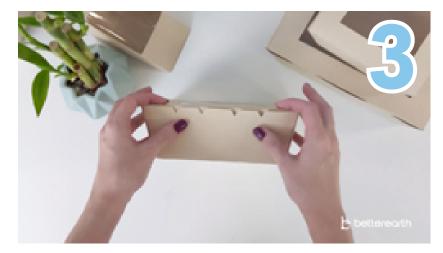

## HOW TO ASSEMBLE THE BETTER BOX

First, fold down the tabs on either side.

Lower the lid and insert the front tab into place.

Fold the crease where the lid attaches to the base so the lid can bend easily.