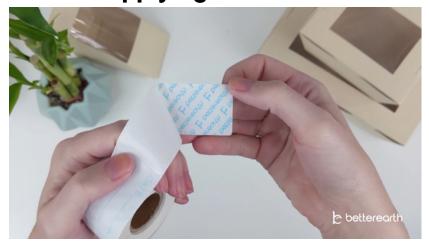

## **Applying the TESS**

Simply peel off the complementary tamper-evident sticker seal from the roll. Ideal location for the seals are in front of the box in the crease, right in the center.