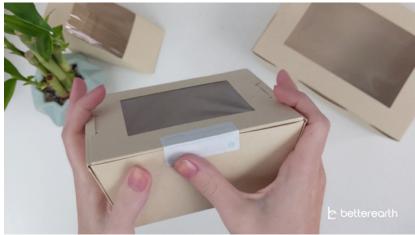

## **Applying the TESS**

Simply peel off the complementary tamper-evident sticker seal from the roll. Ideal location for the seals are in front of the box in the crease, right in the center.