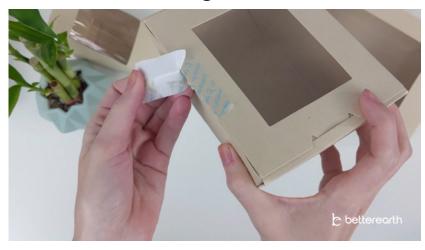

## **Removing the TESS**

When peeling off the seal, you'll notice it'll rip off a bit of the kraft box and leave behind a bit of residue. Don't worry—this residue isn't sticky. It just makes it apparent that the box has been tampered with.