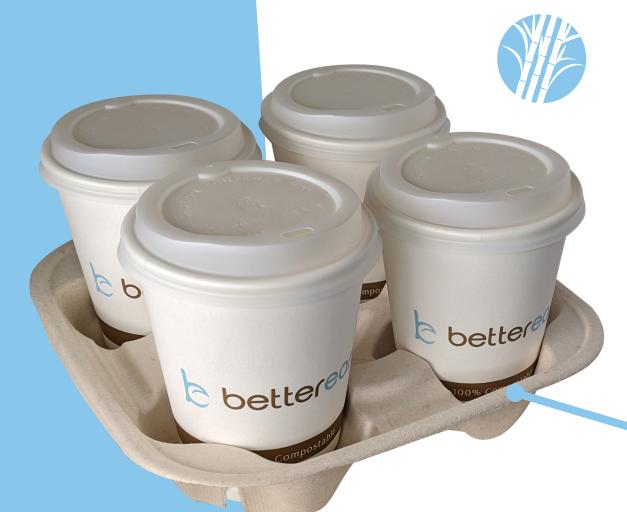

# Buckle up: your drinks can finally go for a ride!

Our disposable, compostable 4-Cup Carrier is made from unbleached sugarcane and is designed to help you achieve operational excellence, customer satisfaction and your sustainability goals.

## Did you know?

Our Carrier literally "snaps" your beverages into place.