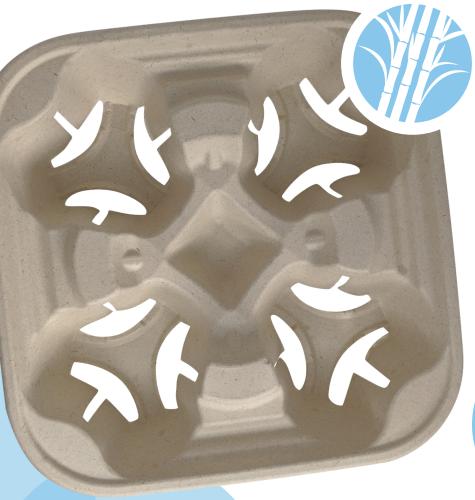

## Did you know?

Our Carrier literally "snaps" your beverages into place.

# 4-CUP CARRIER

**Innovative Packaging Designed for More Compact Storage & Lower Carbon Footprint!** 

| DESCRIPTION                                                       | ITEM#    | UNITS/CASE | PRODUCT SIZE       | SUBSTRATE               | COLOR | INNERPACK | CASE SIZE            |
|-------------------------------------------------------------------|----------|------------|--------------------|-------------------------|-------|-----------|----------------------|
| 4-Cup Compostable Bagasse Drink<br>Carrier for Hot or Cold Drinks | BE-F4CPC | 300        | 8.6" x 8.6" x 1.8" | Unbleached<br>Sugarcane | Kraft | 75/4      | 17.7" x 12.8" x 9.4" |