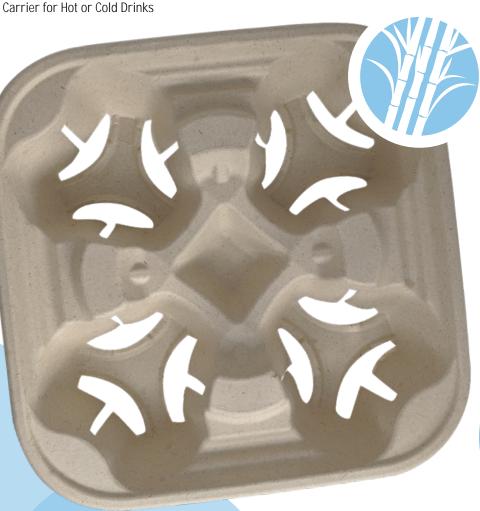

#### Did you know?

Our Carrier literally "snaps" your beverages into place.

HOT BEVERAGE COLLECTION

## 4-CUP CARRIER

**Innovative Packaging Designed for More Compact Storage & Lower Carbon Footprint!** 

| DESCRIPTION                     | DISTRIBUTOR SKU | ITEM #   | UNITS/CASE | INNERPACK | CASE SIZE            | CUBE (FT) | GROSS CASE WEIGHT | TIHI | UPC        |
|---------------------------------|-----------------|----------|------------|-----------|----------------------|-----------|-------------------|------|------------|
| 4-Cup Compostable Bagasse Drink |                 | BE-F4CPC | 300        | 75/4      | 17.7" x 12.8" x 9.4" | 1.239545  | 17 lbs            | 8/6  | 8500226330 |