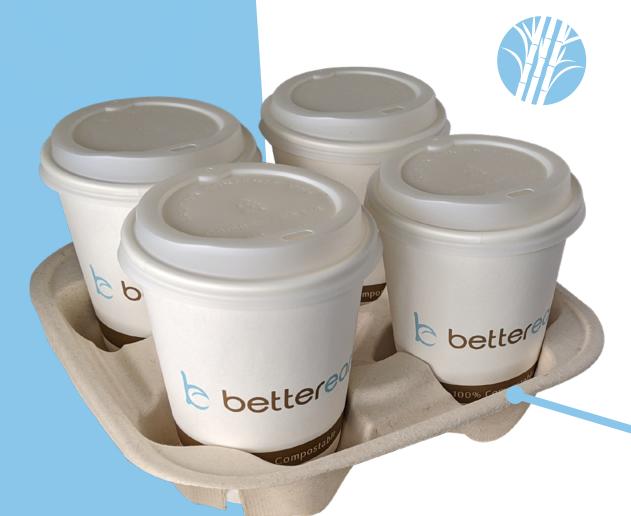

### Buckle up: your drinks can finally go for a ride!

Our disposable, compostable 4-Cup Carrier is made from unbleached sugarcane and is designed to help you achieve operational excellence, customer satisfaction and your sustainability goals.

Better Earth challenges our perceptions on how a modern compostable cup carrier should look, feel and perform, thanks to our distinctive hot press manufacturing process. In fact, the 4-Cup Carrier is designed and packed so efficiently, its carton is half the size of conventional cup carriers for the same amount of product, extending your storage capacity and reducing the product's environmental footprint.

#### Did you know?

Our Carrier literally "snaps" your beverages into place.

HOT BEVERAGE COLLECTION