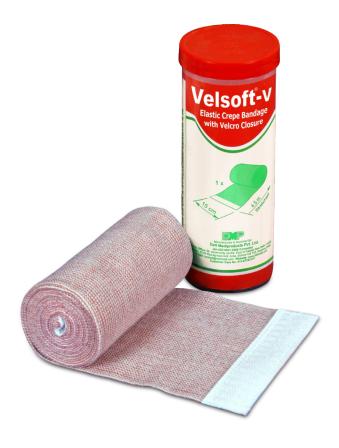

# VELSOFT<sup>®</sup>V

|            | Elastic Crepe Bandage with Velcro Closure                                                                                                                                                                                                                                                                                                                                                                                                          |  |
|------------|----------------------------------------------------------------------------------------------------------------------------------------------------------------------------------------------------------------------------------------------------------------------------------------------------------------------------------------------------------------------------------------------------------------------------------------------------|--|
| Properties | <ul> <li>Ideal for light compression</li> <li>Easy to use with Velcro closure at both ends</li> <li>No clips or tapes required to hold the bandage in place</li> <li>Very soft, comfortable and breathable to skin</li> <li>Cotton/poly blend yarn offers excellent elasticity and fit</li> <li>Latex free</li> <li>Sterile (ETO/ Gamma) &amp; Non-sterile</li> <li>Individually wrapped; Sterile bandages are provided in a peel-pouch</li> </ul> |  |
| Colour     | Flesh                                                                                                                                                                                                                                                                                                                                                                                                                                              |  |
| Material   | Nylon, Viscose & Nylon coated lycra                                                                                                                                                                                                                                                                                                                                                                                                                |  |
| Indication | <ul> <li>Compression bandage in strains/ sprains, lymphedema &amp; varicose vein cases</li> <li>Securing bandage for skin grafts</li> <li>Pressure dressings</li> <li>In OT, as compression bandage</li> </ul>                                                                                                                                                                                                                                     |  |
| Sizes      | 5 cm x 4.5 m<br>8 cm x 4.5 m<br>10 cm x 4.5 m<br>15 cm x 4.5 m<br>(Available in Jar pack (Non-sterile) & Peel off Pouch pack (Sterile)                                                                                                                                                                                                                                                                                                             |  |