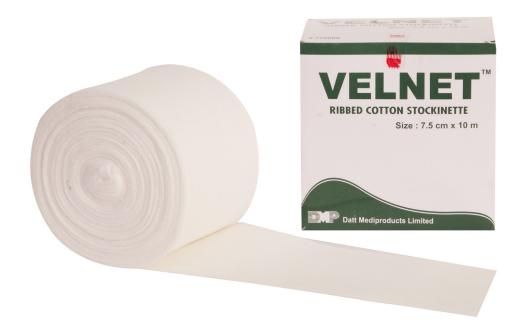

#### **VELNET™**

| V J        |                                                                                                                                                                                                                                                                                                                                                                                                          |
|------------|----------------------------------------------------------------------------------------------------------------------------------------------------------------------------------------------------------------------------------------------------------------------------------------------------------------------------------------------------------------------------------------------------------|
|            | 100% Cotton Stockinette                                                                                                                                                                                                                                                                                                                                                                                  |
| Properties | <ul> <li>Protects the skin surface under compression</li> <li>100% cotton for non-irritative comfort</li> <li>Easy application</li> <li>Light weight and strong protection</li> <li>Conforms to joints, will not wrinkle or slip</li> <li>Durable and economical, may be washed for reuse</li> <li>Extra protection for frequent bandage changes</li> <li>Highly absorbent and well tolerated</li> </ul> |
|            | Steam autoclavable for sterile applications                                                                                                                                                                                                                                                                                                                                                              |
| Colour     | White                                                                                                                                                                                                                                                                                                                                                                                                    |
| Material   | 100% cotton                                                                                                                                                                                                                                                                                                                                                                                              |
| Indication | Protect skin from friction under plaster/fibreglass bandage                                                                                                                                                                                                                                                                                                                                              |
| Sizes      | 5cm x 1m<br>7.5cm x 1.5m<br>10cm x 1.5m<br>5cm x 10m<br>7.5cm x 10m<br>10cm x 10m                                                                                                                                                                                                                                                                                                                        |