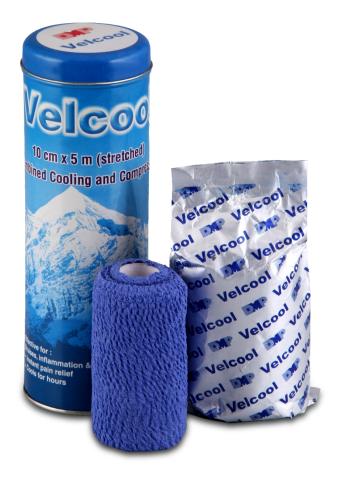

# VELCOOL®

| W J        |                                                                                                                                                                                                                                                                                                                                                                                                                                                                                                                                                                                                                                                                  |  |
|------------|------------------------------------------------------------------------------------------------------------------------------------------------------------------------------------------------------------------------------------------------------------------------------------------------------------------------------------------------------------------------------------------------------------------------------------------------------------------------------------------------------------------------------------------------------------------------------------------------------------------------------------------------------------------|--|
|            | Combine Cooling & Compression                                                                                                                                                                                                                                                                                                                                                                                                                                                                                                                                                                                                                                    |  |
| Properties | <ul> <li>Perfectly adheres to R.I.C.E Method of treatment</li> <li>Cold bandage combines cooling and compression for treating pains, aches, sprains &amp; strains</li> <li>Provides pain relief in seconds and cools for hours</li> <li>Bandage contains a specially formulated solution that begins to evaporate upon contact with skin thereby cooling the applied area</li> <li>Keeps the applied area cool for 4-6 hours</li> <li>Quickly reduces swelling &amp; pain</li> <li>After 6 hours the bandage works as a Compression Bandage</li> <li>Cohesive bandage retains the cold bandage and provides complete and comprehensive cooling effect</li> </ul> |  |
| Colour     | Cooling bandage- Flesh<br>Compression bandage- Blue                                                                                                                                                                                                                                                                                                                                                                                                                                                                                                                                                                                                              |  |
| Material   | Cooling bandage & Compression bandage is made of 100% cotton, Latex free acrylic adhesive coating on cohesive bandage                                                                                                                                                                                                                                                                                                                                                                                                                                                                                                                                            |  |
| Indication | Most beneficial treatment of sprains & strains in the first 24 Hrs - 72 Hrs after sustaining injury                                                                                                                                                                                                                                                                                                                                                                                                                                                                                                                                                              |  |
| Sizes      | Impregnated Bandage 10 cm x 5 m<br>Cohesive Bandage 10 cm x 2 m                                                                                                                                                                                                                                                                                                                                                                                                                                                                                                                                                                                                  |  |