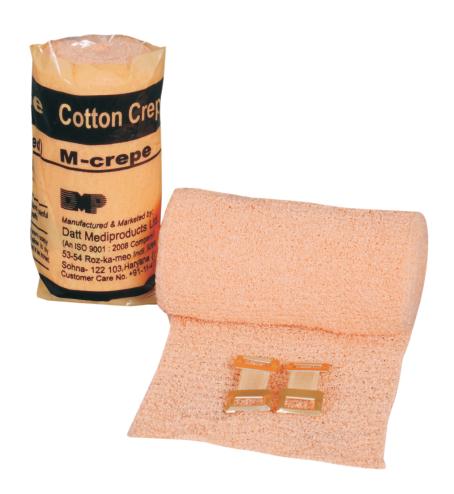

#### M=CREPE

|            | Cotton Crepe Bandage                                                                                                                                                                                                                                                    |  |
|------------|-------------------------------------------------------------------------------------------------------------------------------------------------------------------------------------------------------------------------------------------------------------------------|--|
| Properties | <ul> <li>Short stretch 100% Cotton crepe bandage</li> <li>Type 2 bandage</li> <li>Good elasticity</li> <li>Allows normal skin to breathe</li> <li>Soft to feel</li> <li>Washing in warm water restores elasticity, bandage can be reused</li> <li>With Clips</li> </ul> |  |
| Colour     | Flesh                                                                                                                                                                                                                                                                   |  |
| Material   | 100% Cotton                                                                                                                                                                                                                                                             |  |
| Indication | <ul> <li>Prevents edema formation</li> <li>Support bandage in mild sprains &amp; strains</li> </ul>                                                                                                                                                                     |  |
| Sizes      | 5 cm x 4 m<br>7.5 cm x 4 m<br>10 cm x 4 m<br>15 cm x 4 m                                                                                                                                                                                                                |  |