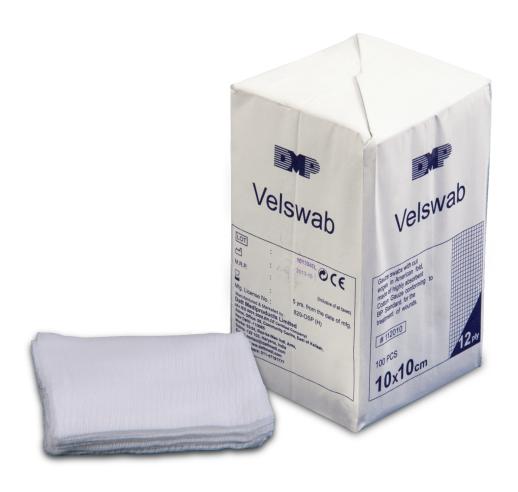

### VELSWAB®

| W J        |                                                                                                                                                                                                                                                                                                                        |
|------------|------------------------------------------------------------------------------------------------------------------------------------------------------------------------------------------------------------------------------------------------------------------------------------------------------------------------|
|            | Unsterile Gauze Swabs E.P                                                                                                                                                                                                                                                                                              |
| Properties | <ul> <li>Made of 100% Cotton Gauze Fabric</li> <li>Conforms to E.P-17 Standards</li> <li>All Swabs are with folded edges (American Fold), therefore no loose threads</li> <li>Available with or without X-ray detectable thread</li> <li>Bleaching done by using Hydrogen peroxide and de-mineralized water</li> </ul> |
| Colour     | White, Green                                                                                                                                                                                                                                                                                                           |
| Material   | 100% Cotton                                                                                                                                                                                                                                                                                                            |
| Indication | <ul><li>In OT to absorb blood</li><li>Wound dressing</li></ul>                                                                                                                                                                                                                                                         |
| Sizes      | 5cm x 5cm x 8/12/16ply<br>7.5cm x 7.5cm x 8/12/16ply<br>10cm x 10cm x 8/12/16ply                                                                                                                                                                                                                                       |
|            | Pack of 100's or Steam compatible pack of 2's/4's/5's with or without sterilization indicator or as desired by the Customer                                                                                                                                                                                            |