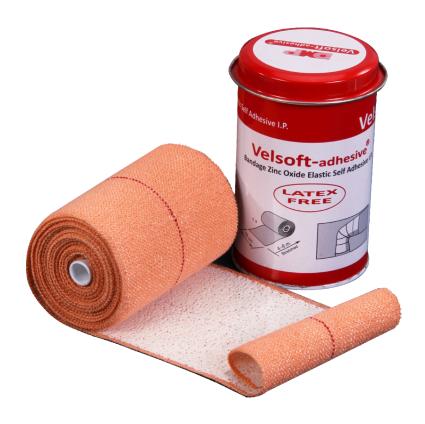

### VELSOFT® ADHESIVE

| V _        |                                                                                                                                                                                                                                                                                                                             |
|------------|-----------------------------------------------------------------------------------------------------------------------------------------------------------------------------------------------------------------------------------------------------------------------------------------------------------------------------|
|            | Elastic Adhesive Bandage                                                                                                                                                                                                                                                                                                    |
| Properties | <ul> <li>100% Latex free, no Latex allergy &amp; Skin irritation</li> <li>Leaves no traces of adhesive on the skin after removal</li> <li>Skin friendly</li> <li>Excellent adhesion</li> <li>Porous adhesive, permeable to air &amp; moisture</li> <li>Prevents skin maceration</li> <li>Offers superior stretch</li> </ul> |
| Colour     | Flesh, White adhesive                                                                                                                                                                                                                                                                                                       |
| Material   | 100% Cotton, Zinc Oxide                                                                                                                                                                                                                                                                                                     |
| Indication | <ul> <li>Post operative dressing</li> <li>For compression &amp; support of muscles and joint</li> <li>Angioplasties</li> </ul>                                                                                                                                                                                              |
| Sizes      | 8 cm x 1 m<br>10 cm x 1 m<br>10 cm x 2/3 m<br>6 cm x 4/6 m<br>8 cm x 4/6 m<br>10 cm x 4/6 m<br>15 cm x 4/6 m                                                                                                                                                                                                                |