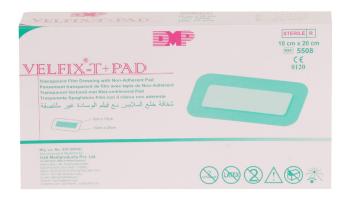

#### VELPORE=T

|            | Transparent Perforated Surgical PE Tape                                                                                                                                                                                                                                                                                                                                                                                                                                                                                                                                                                                                                                                                                                                                                                                                                                                                                                                                                                                                                                                                                                                                                                                                                                                                                                                                                                                                                                                                                                                                                                                                                                                                                                                                                                                                                                                                                                                                                                                                                                                                                        |
|------------|--------------------------------------------------------------------------------------------------------------------------------------------------------------------------------------------------------------------------------------------------------------------------------------------------------------------------------------------------------------------------------------------------------------------------------------------------------------------------------------------------------------------------------------------------------------------------------------------------------------------------------------------------------------------------------------------------------------------------------------------------------------------------------------------------------------------------------------------------------------------------------------------------------------------------------------------------------------------------------------------------------------------------------------------------------------------------------------------------------------------------------------------------------------------------------------------------------------------------------------------------------------------------------------------------------------------------------------------------------------------------------------------------------------------------------------------------------------------------------------------------------------------------------------------------------------------------------------------------------------------------------------------------------------------------------------------------------------------------------------------------------------------------------------------------------------------------------------------------------------------------------------------------------------------------------------------------------------------------------------------------------------------------------------------------------------------------------------------------------------------------------|
| Properties | Micro-porous structure ensures high air & vapour permeability                                                                                                                                                                                                                                                                                                                                                                                                                                                                                                                                                                                                                                                                                                                                                                                                                                                                                                                                                                                                                                                                                                                                                                                                                                                                                                                                                                                                                                                                                                                                                                                                                                                                                                                                                                                                                                                                                                                                                                                                                                                                  |
| _          | Prevents skin from maceration                                                                                                                                                                                                                                                                                                                                                                                                                                                                                                                                                                                                                                                                                                                                                                                                                                                                                                                                                                                                                                                                                                                                                                                                                                                                                                                                                                                                                                                                                                                                                                                                                                                                                                                                                                                                                                                                                                                                                                                                                                                                                                  |
|            | Thin & excellent adhesive- comfortable for the patients                                                                                                                                                                                                                                                                                                                                                                                                                                                                                                                                                                                                                                                                                                                                                                                                                                                                                                                                                                                                                                                                                                                                                                                                                                                                                                                                                                                                                                                                                                                                                                                                                                                                                                                                                                                                                                                                                                                                                                                                                                                                        |
|            | Easy to handle with gloves                                                                                                                                                                                                                                                                                                                                                                                                                                                                                                                                                                                                                                                                                                                                                                                                                                                                                                                                                                                                                                                                                                                                                                                                                                                                                                                                                                                                                                                                                                                                                                                                                                                                                                                                                                                                                                                                                                                                                                                                                                                                                                     |
| Colour     | White                                                                                                                                                                                                                                                                                                                                                                                                                                                                                                                                                                                                                                                                                                                                                                                                                                                                                                                                                                                                                                                                                                                                                                                                                                                                                                                                                                                                                                                                                                                                                                                                                                                                                                                                                                                                                                                                                                                                                                                                                                                                                                                          |
| Material   | Transparent, acrylic adhesive                                                                                                                                                                                                                                                                                                                                                                                                                                                                                                                                                                                                                                                                                                                                                                                                                                                                                                                                                                                                                                                                                                                                                                                                                                                                                                                                                                                                                                                                                                                                                                                                                                                                                                                                                                                                                                                                                                                                                                                                                                                                                                  |
| Indication | Fixation of dressings on sensitive skin                                                                                                                                                                                                                                                                                                                                                                                                                                                                                                                                                                                                                                                                                                                                                                                                                                                                                                                                                                                                                                                                                                                                                                                                                                                                                                                                                                                                                                                                                                                                                                                                                                                                                                                                                                                                                                                                                                                                                                                                                                                                                        |
|            | Securing of : - I.V Tubing                                                                                                                                                                                                                                                                                                                                                                                                                                                                                                                                                                                                                                                                                                                                                                                                                                                                                                                                                                                                                                                                                                                                                                                                                                                                                                                                                                                                                                                                                                                                                                                                                                                                                                                                                                                                                                                                                                                                                                                                                                                                                                     |
|            | - Dressings                                                                                                                                                                                                                                                                                                                                                                                                                                                                                                                                                                                                                                                                                                                                                                                                                                                                                                                                                                                                                                                                                                                                                                                                                                                                                                                                                                                                                                                                                                                                                                                                                                                                                                                                                                                                                                                                                                                                                                                                                                                                                                                    |
|            | - Catheters, etc.                                                                                                                                                                                                                                                                                                                                                                                                                                                                                                                                                                                                                                                                                                                                                                                                                                                                                                                                                                                                                                                                                                                                                                                                                                                                                                                                                                                                                                                                                                                                                                                                                                                                                                                                                                                                                                                                                                                                                                                                                                                                                                              |
| Sizes      | 1/2" x 9.14 m/ 5 m                                                                                                                                                                                                                                                                                                                                                                                                                                                                                                                                                                                                                                                                                                                                                                                                                                                                                                                                                                                                                                                                                                                                                                                                                                                                                                                                                                                                                                                                                                                                                                                                                                                                                                                                                                                                                                                                                                                                                                                                                                                                                                             |
|            | 1" x 9.14 m/ 5 m                                                                                                                                                                                                                                                                                                                                                                                                                                                                                                                                                                                                                                                                                                                                                                                                                                                                                                                                                                                                                                                                                                                                                                                                                                                                                                                                                                                                                                                                                                                                                                                                                                                                                                                                                                                                                                                                                                                                                                                                                                                                                                               |
|            | 2" x 9.14 m/ 5 m                                                                                                                                                                                                                                                                                                                                                                                                                                                                                                                                                                                                                                                                                                                                                                                                                                                                                                                                                                                                                                                                                                                                                                                                                                                                                                                                                                                                                                                                                                                                                                                                                                                                                                                                                                                                                                                                                                                                                                                                                                                                                                               |
|            | 3" x 9.14 m/ 5 m                                                                                                                                                                                                                                                                                                                                                                                                                                                                                                                                                                                                                                                                                                                                                                                                                                                                                                                                                                                                                                                                                                                                                                                                                                                                                                                                                                                                                                                                                                                                                                                                                                                                                                                                                                                                                                                                                                                                                                                                                                                                                                               |
|            | I control of the cont |