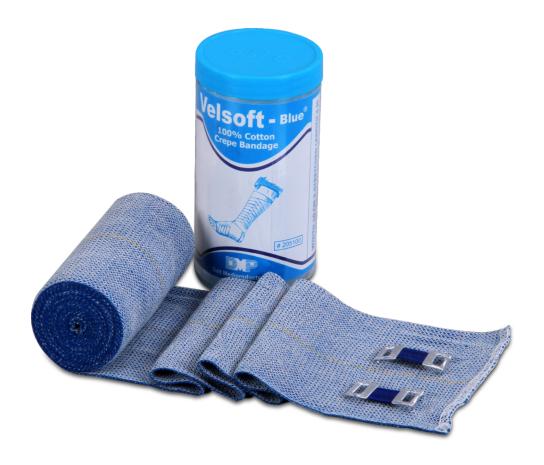

# VELSOFT-BLUE

| V III D'AL CETE |                                                                                                                                                                                                                                                                                                                                                                                |  |
|-----------------|--------------------------------------------------------------------------------------------------------------------------------------------------------------------------------------------------------------------------------------------------------------------------------------------------------------------------------------------------------------------------------|--|
|                 | Short Stretch Compression Bandage                                                                                                                                                                                                                                                                                                                                              |  |
| Properties      | <ul> <li>Type 3(a) - Light compression bandage</li> <li>100% Cotton threads, very soft and comfortable to the skin</li> <li>No rubber threads generates comfortable and safer pressure</li> <li>Sealed edges, no loose threads</li> <li>Latex Free</li> <li>Non slippery texture</li> <li>With clips</li> <li>Washable, can be sterilized by steam/ ETO if required</li> </ul> |  |
| Colour          | Blue                                                                                                                                                                                                                                                                                                                                                                           |  |
| Material        | 100% Cotton                                                                                                                                                                                                                                                                                                                                                                    |  |
| Indication      | <ul> <li>Support bandage in sprains &amp; strains</li> <li>In lymphatic disorders</li> <li>Securing bandage for skin grafts</li> <li>Pressure dressing for burns</li> </ul>                                                                                                                                                                                                    |  |
| Sizes           | 5cm x 4m<br>8cm x 4m<br>10cm x 4m<br>15cm x 4m                                                                                                                                                                                                                                                                                                                                 |  |