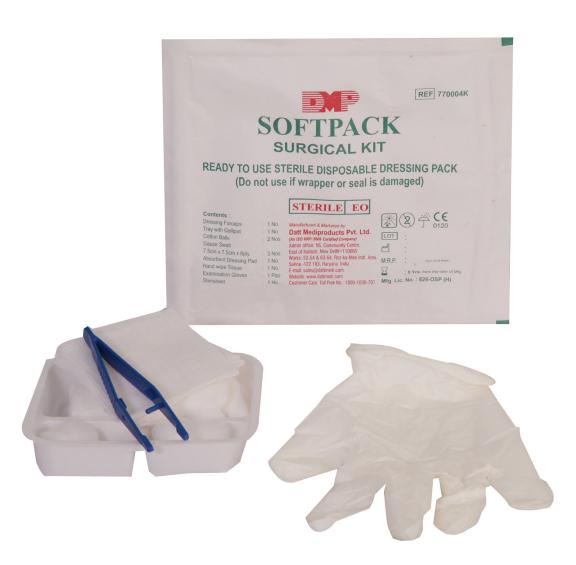

# 

| SOFTPACK          |                                                                                                                                                                                                                                                                                                            |  |
|-------------------|------------------------------------------------------------------------------------------------------------------------------------------------------------------------------------------------------------------------------------------------------------------------------------------------------------|--|
|                   | Sterile Dressing Kits                                                                                                                                                                                                                                                                                      |  |
| Properties        | <ul> <li>Ready to use sterile dressing kits</li> <li>Four different kits are available with different contents</li> <li>Sterilized by Gamma Irradiation/ ETO</li> </ul>                                                                                                                                    |  |
| Indication        | Cleaning of wounds                                                                                                                                                                                                                                                                                         |  |
| Content           | <ul> <li>Kit 1: (Small)</li> <li>Dressing forceps - 1</li> <li>Tray with Gallipots - 1</li> <li>Cotton Balls- 2</li> <li>Gauze swab (3" x 3" x 12 ply) - 3</li> <li>Absorbent dressing pad (3" x 7.5") - 1</li> <li>Hand wipe tissue - 1</li> </ul>                                                        |  |
|                   | <ul> <li>Kit 2: (Large)</li> <li>Sterile Drape - 1</li> <li>Dressing forceps - 1</li> <li>Tray with Gallipots - 1</li> <li>Cotton Balls- 4</li> <li>Gauze swab (3" x 3" x 12 ply) - 6</li> <li>Absorbent dressing pad (3" x 7.5") - 1</li> <li>Hand wipe tissue - 1</li> </ul>                             |  |
|                   | <ul> <li>Kit 3:</li> <li>Cotton Balls- 4</li> <li>Gauze swab (4" x 4" x 12 ply) - 4</li> <li>Absorbent dressing pad (3" x 7.5") - 1</li> <li>Hand wipe tissue - 1</li> <li>Sterile sheet - 1</li> </ul>                                                                                                    |  |
|                   | <ul> <li>Kit 4:</li> <li>Dressing forceps - 1</li> <li>Tray with Gallipots - 1</li> <li>Cotton Balls- 2</li> <li>Gauze swab (3" x 3" x 8 ply) - 3</li> <li>Absorbent dressing pad (3" x 7.5") - 1</li> <li>Examination Gloves - 1 pair</li> <li>Hand wipe tissue - 1</li> <li>Sterile sheet - 1</li> </ul> |  |
| Also<br>Available | <ol> <li>Catheterization Kit</li> <li>Dialysis Kit</li> <li>Customer Specific Kit</li> </ol>                                                                                                                                                                                                               |  |