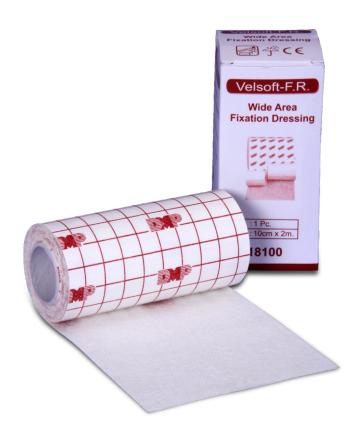

# VELSOFT<sup>®</sup>FR

| <u> </u>   |                                                           |
|------------|-----------------------------------------------------------|
|            | Fixing Roll for Wide Area Fixation of Wound Dressing      |
| Properties | Non-Woven Fixing Roll                                     |
|            | • 100% Latex Free                                         |
|            | Skin Friendly                                             |
|            | Hypoallergenic adhesive                                   |
|            | Self adhesive                                             |
|            | Permeable to air and water vapour                         |
|            | Radio transparent                                         |
|            | Allows joints to be dressed without constraining movement |
|            | Adapts well even on high contoured parts of the body      |
| Colour     | White                                                     |
| Material   | Non Woven, Acrylic Adhesive                               |
| Indication | Wide area fixation of wound dressing                      |
|            | Secure fixation of tubes & catheters                      |
| Sizes      | 5 cm x 2 m                                                |
|            | 10 cm x 2 m                                               |
|            | 15 cm x 2 m                                               |
|            | 5 cm x 10 m                                               |
|            | 10 cm x 10 m                                              |
|            | 15 cm x 10 m                                              |
|            | l                                                         |