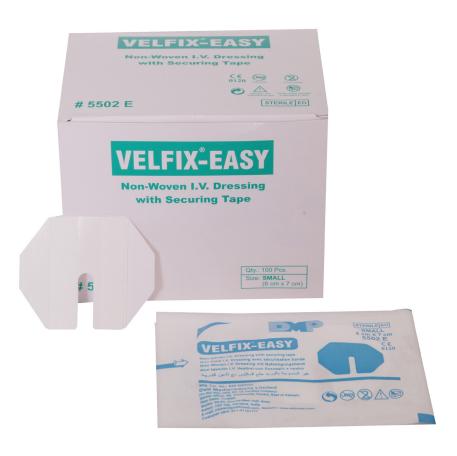

acrylic adhesive                                                                                                                                                                                                                                       |
| Indication | I.V cannula fixation                                                                                                                                                                                                                                              |
| Sizes      | 6 cm x 7 cm (S)<br>7 cm x 9 cm (M)<br>8.5 cm x 10 cm (L)                                                                                                                                                                                                          |







# VELFIX®EASY+PAID











#### SILVEL

#### Nanocrystalline Silver coated Antimicrobial Barrier Dressing **Properties** • Three layered dressing. Wound contact layer is made of 100% Cotton, middle layer is made of Viscose and outer layer is made of polurethane net • Sustained release of Ag<sup>0</sup> is 294 ppm/ 24 hours Ag<sup>0</sup> content in Silvel is 438 mg/100 cm<sup>2</sup> • Provides long lasting anti-microbial barrier (approx. 5 days) • Effective against resistance bacteria like MRSA/VRE/Pseudomonas • Maintains moist wound environment optimal for fast healing Silvel needs to be moistened only once prior to use, repeated moistening is not required • Non adherent in nature • Gamma Sterile Colour Amber Material Nanocrystalline Silver coated non adherent cotton fabric, Abs