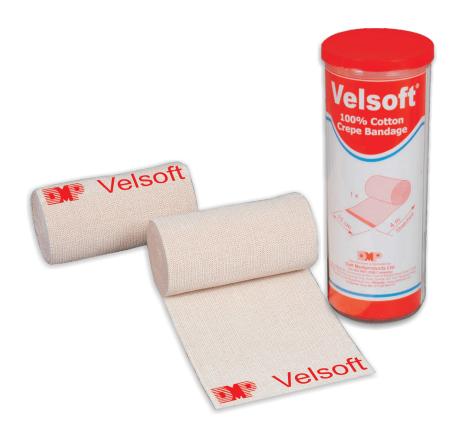

# **VELSOFT®**

| <u> </u>   |                                                                                                                                                                                                                                                                                                                                                                               |
|------------|-------------------------------------------------------------------------------------------------------------------------------------------------------------------------------------------------------------------------------------------------------------------------------------------------------------------------------------------------------------------------------|
|            | Short Stretch Compression Bandage                                                                                                                                                                                                                                                                                                                                             |
| Properties | <ul> <li>Type 3(a) - Light compression bandage</li> <li>100% Cotton threads, very soft and comfortable to the skin</li> <li>No rubber threads generates comfortable and safe pressure</li> <li>Sealed edges, no loose threads</li> <li>Latex Free</li> <li>Non slippery texture</li> <li>With clips</li> <li>Washable, can be sterilized by steam/ ETO if required</li> </ul> |
| Colour     | Flesh                                                                                                                                                                                                                                                                                                                                                                         |
| Material   | 100% Cotton                                                                                                                                                                                                                                                                                                                                                                   |
| Indication | <ul> <li>Support bandage in sprains &amp; strains</li> <li>In lymphatic disorders</li> <li>Securing bandage for skin grafts</li> <li>Pressure dressing for burns</li> </ul>                                                                                                                                                                                                   |
| Sizes      | 5cm x 4m<br>8cm x 4m<br>10cm x 4m<br>15cm x 4m                                                                                                                                                                                                                                                                                                                                |