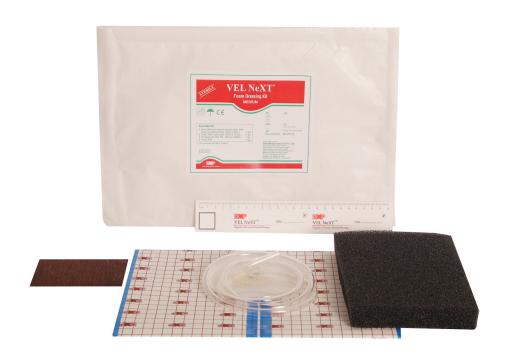

#### **VELNET™**

| V J        |                                                                                                                                                                                                                                                                                                                                                                                                          |
|------------|----------------------------------------------------------------------------------------------------------------------------------------------------------------------------------------------------------------------------------------------------------------------------------------------------------------------------------------------------------------------------------------------------------|
|            | 100% Cotton Stockinette                                                                                                                                                                                                                                                                                                                                                                                  |
| Properties | <ul> <li>Protects the skin surface under compression</li> <li>100% cotton for non-irritative comfort</li> <li>Easy application</li> <li>Light weight and strong protection</li> <li>Conforms to joints, will not wrinkle or slip</li> <li>Durable and economical, may be washed for reuse</li> <li>Extra protection for frequent bandage changes</li> <li>Highly absorbent and well tolerated</li> </ul> |
|            | Steam autoclavable for sterile applications                                                                                                                                                                                                                                                                                                                                                              |
| Colour     | White                                                                                                                                                                                                                                                                                                                                                                                                    |
| Material   | 100% cotton                                                                                                                                                                                                                                                                                                                                                                                              |
| Indication | Protect skin from friction under plaster/fibreglass bandage                                                                                                                                                                                                                                                                                                                                              |
| Sizes      | 5cm x 1m<br>7.5cm x 1.5m<br>10cm x 1.5m<br>5cm x 10m<br>7.5cm x 10m<br>10cm x 10m                                                                                                                                                                                                                                                                                                                        |