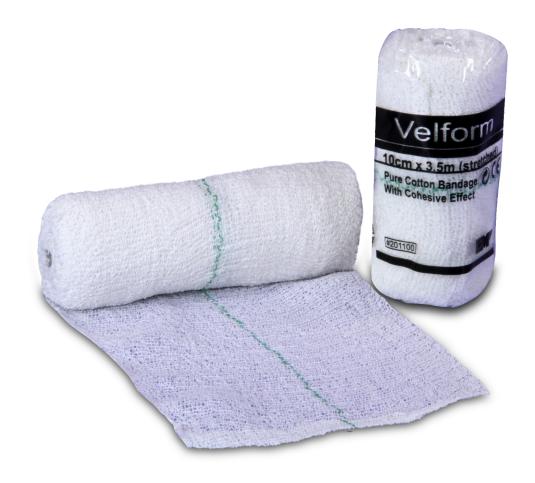

### **VELFORM**

|            | Woven Conforming Cohesive Bandage                                                                                                                                                                                 |
|------------|-------------------------------------------------------------------------------------------------------------------------------------------------------------------------------------------------------------------|
| Properties | <ul> <li>100% Cotton, light stretch &amp; regain</li> <li>Latex free coating for cohesive effect</li> <li>Bandage sticks to itself and not to the skin</li> <li>Cohesiveness prevents slippage problem</li> </ul> |
| Colour     | Pure White                                                                                                                                                                                                        |
| Material   | 100% Cotton, Latex Free Adhesive                                                                                                                                                                                  |
| Indication | Support underlying dressing at high mobility joints                                                                                                                                                               |
| Sizes      | 5 cm x 3.5 m<br>7.5 cm x 3.5 m<br>10 cm x 3.5 m<br>15 cm x 3.5 m                                                                                                                                                  |