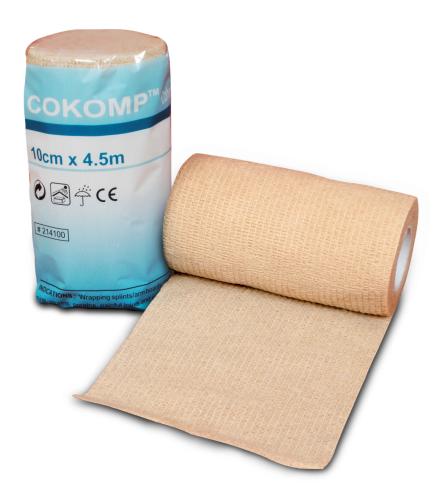

#### $\mathbb{COKOMP}^{\mathsf{m}}$

|            | Non Woven Cohesive Moderate Compression Bandage                                                                                                                                                                                                        |  |
|------------|--------------------------------------------------------------------------------------------------------------------------------------------------------------------------------------------------------------------------------------------------------|--|
| Properties | <ul> <li>Cohesive on both sides, coated with latex free components, adheres only to itself, not to skin</li> <li>Hand tearable material</li> <li>Non-slippery in texture</li> <li>Provides sustained &amp; reliable compression upto 23mmHG</li> </ul> |  |
| Colour     | Brown                                                                                                                                                                                                                                                  |  |
| Material   | Non Woven, Elastic fibers, Latex free acrylic adhesive                                                                                                                                                                                                 |  |
| Indication | <ul> <li>Treatment of Sprains &amp; Strains, CVI, DVT, Varicose veins &amp; Venous leg ulcers</li> <li>Overwrap for splints</li> <li>For securing dressings</li> </ul>                                                                                 |  |
| Sizes      | 5 cm x 4.5 m<br>7.5 cm x 4.5 m<br>10 cm x 4.5 m<br>15 cm x 4.5 m                                                                                                                                                                                       |  |