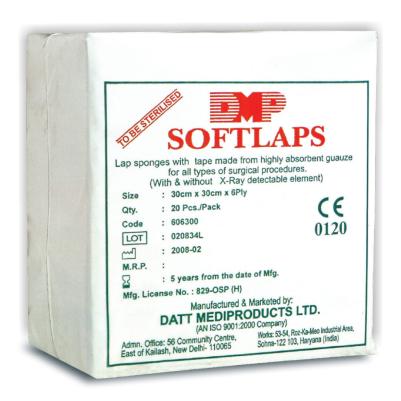

# SOFTLAPS®

|            | Laparotomy Sponge                                                                                                                                                                                                                                                                                                                                                                                                       |  |
|------------|-------------------------------------------------------------------------------------------------------------------------------------------------------------------------------------------------------------------------------------------------------------------------------------------------------------------------------------------------------------------------------------------------------------------------|--|
| Properties | <ul> <li>Made of 100% Cotton Gauze Fabric</li> <li>Bleaching done by using Hydrogen Peroxide &amp; de-mineralized water</li> <li>All four edges are sealed to prevent lint residue</li> <li>Available with or without X-ray detectable thread</li> <li>Tape stitched at the corner</li> <li>Available in sterile and non-sterile packaging</li> <li>Tied in bundles of 5's with red thread for easy counting</li> </ul> |  |
| Colour     | White                                                                                                                                                                                                                                                                                                                                                                                                                   |  |
| Material   | 100% Cotton                                                                                                                                                                                                                                                                                                                                                                                                             |  |
| Indication | In OT to absorb Blood                                                                                                                                                                                                                                                                                                                                                                                                   |  |
| Sizes      | 20 cm x 20 cm x 4/6/8/12/16 ply<br>25 cm x 25 cm x 4/6/8/12/16 ply<br>30 cm x 30 cm x 4/6/8/12/16 ply<br>25 cm x 40 cm x 4/6/8/12/16 ply<br>40 cm x 40 cm x 4/6/8/12/16 ply<br>45 cm x 45 cm x 4/6/8/12/16 ply                                                                                                                                                                                                          |  |