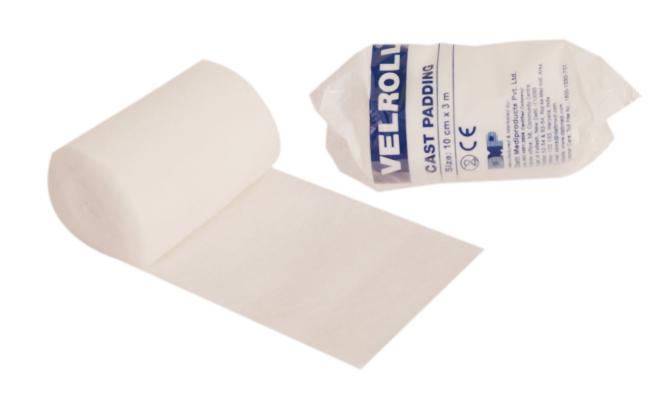

# <u>VELROLL®</u>

| V J        |                                                                                                                                                                                                                                  |
|------------|----------------------------------------------------------------------------------------------------------------------------------------------------------------------------------------------------------------------------------|
|            | Cast Padding                                                                                                                                                                                                                     |
| Properties | <ul> <li>Synthetic cast padding provides padding around the bony structure</li> <li>Provides comfort and protection</li> <li>Uniform distribution of pressure</li> <li>Air permeable</li> <li>Protects sensitive skin</li> </ul> |
| Colour     | Pure White                                                                                                                                                                                                                       |
| Material   | Viscose                                                                                                                                                                                                                          |
| Indication | Padding around bony structure                                                                                                                                                                                                    |
| Sizes      | 10 cm x 3 m<br>15 cm x 3 m                                                                                                                                                                                                       |