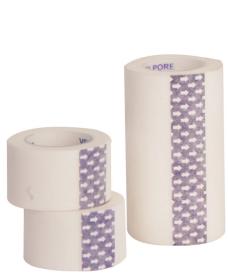

# VELPORE TO

| <u> </u>   |                                                                                                                                                                                                                                                                                                                                                    |
|------------|----------------------------------------------------------------------------------------------------------------------------------------------------------------------------------------------------------------------------------------------------------------------------------------------------------------------------------------------------|
|            | Hypoallergenic & Latex free Surgical Paper Tape                                                                                                                                                                                                                                                                                                    |
| Properties | <ul> <li>Hypoallergenic and 100% Latex free</li> <li>White, lightweight, non-woven paper tape</li> <li>Porous, allowing skin to breath</li> <li>Gentle to skin</li> <li>Holds well on skin</li> <li>Conformable</li> <li>Water repellent</li> <li>Easily hand tearable</li> <li>No traces of adhesive remains on the skin after removal</li> </ul> |
| Colour     | White                                                                                                                                                                                                                                                                                                                                              |
| Material   | Non Woven, Acrylic Adhesive                                                                                                                                                                                                                                                                                                                        |
| Indication | Perfect for securing of: - Dressing - Tubes - Catheters, etc.                                                                                                                                                                                                                                                                                      |
| Sizes      | 1/2" x 9.14/5 m  1" x 9.14/5 m  2" x 9.14/5 m  3" x 9.14/5 m  Also available with Dispenser pack in 9.14 m length                                                                                                                                                                                                                                  |

Available in Individual box packing by the brand name of Velpore- SR