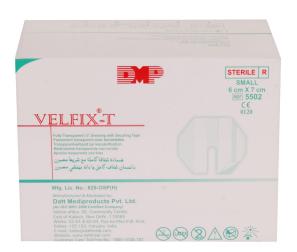

#### VELPORE=T

|            | Transparent Perforated Surgical PE Tape                                                                                                                                                                                                                                                                                                                                                                                                                                                                                                                                                                                                                                                                                                                                                                                                                                                                                                                                                                                                                                                                                                                                                                                                                                                                                                                                                                                                                                                                                                                                                                                                                                                                                                                                                                                                                                                                                                                                                                                                                                                                                        |
|------------|--------------------------------------------------------------------------------------------------------------------------------------------------------------------------------------------------------------------------------------------------------------------------------------------------------------------------------------------------------------------------------------------------------------------------------------------------------------------------------------------------------------------------------------------------------------------------------------------------------------------------------------------------------------------------------------------------------------------------------------------------------------------------------------------------------------------------------------------------------------------------------------------------------------------------------------------------------------------------------------------------------------------------------------------------------------------------------------------------------------------------------------------------------------------------------------------------------------------------------------------------------------------------------------------------------------------------------------------------------------------------------------------------------------------------------------------------------------------------------------------------------------------------------------------------------------------------------------------------------------------------------------------------------------------------------------------------------------------------------------------------------------------------------------------------------------------------------------------------------------------------------------------------------------------------------------------------------------------------------------------------------------------------------------------------------------------------------------------------------------------------------|
| Properties | Micro-porous structure ensures high air & vapour permeability                                                                                                                                                                                                                                                                                                                                                                                                                                                                                                                                                                                                                                                                                                                                                                                                                                                                                                                                                                                                                                                                                                                                                                                                                                                                                                                                                                                                                                                                                                                                                                                                                                                                                                                                                                                                                                                                                                                                                                                                                                                                  |
| _          | Prevents skin from maceration                                                                                                                                                                                                                                                                                                                                                                                                                                                                                                                                                                                                                                                                                                                                                                                                                                                                                                                                                                                                                                                                                                                                                                                                                                                                                                                                                                                                                                                                                                                                                                                                                                                                                                                                                                                                                                                                                                                                                                                                                                                                                                  |
|            | Thin & excellent adhesive- comfortable for the patients                                                                                                                                                                                                                                                                                                                                                                                                                                                                                                                                                                                                                                                                                                                                                                                                                                                                                                                                                                                                                                                                                                                                                                                                                                                                                                                                                                                                                                                                                                                                                                                                                                                                                                                                                                                                                                                                                                                                                                                                                                                                        |
|            | Easy to handle with gloves                                                                                                                                                                                                                                                                                                                                                                                                                                                                                                                                                                                                                                                                                                                                                                                                                                                                                                                                                                                                                                                                                                                                                                                                                                                                                                                                                                                                                                                                                                                                                                                                                                                                                                                                                                                                                                                                                                                                                                                                                                                                                                     |
| Colour     | White                                                                                                                                                                                                                                                                                                                                                                                                                                                                                                                                                                                                                                                                                                                                                                                                                                                                                                                                                                                                                                                                                                                                                                                                                                                                                                                                                                                                                                                                                                                                                                                                                                                                                                                                                                                                                                                                                                                                                                                                                                                                                                                          |
| Material   | Transparent, acrylic adhesive                                                                                                                                                                                                                                                                                                                                                                                                                                                                                                                                                                                                                                                                                                                                                                                                                                                                                                                                                                                                                                                                                                                                                                                                                                                                                                                                                                                                                                                                                                                                                                                                                                                                                                                                                                                                                                                                                                                                                                                                                                                                                                  |
| Indication | Fixation of dressings on sensitive skin                                                                                                                                                                                                                                                                                                                                                                                                                                                                                                                                                                                                                                                                                                                                                                                                                                                                                                                                                                                                                                                                                                                                                                                                                                                                                                                                                                                                                                                                                                                                                                                                                                                                                                                                                                                                                                                                                                                                                                                                                                                                                        |
|            | Securing of : - I.V Tubing                                                                                                                                                                                                                                                                                                                                                                                                                                                                                                                                                                                                                                                                                                                                                                                                                                                                                                                                                                                                                                                                                                                                                                                                                                                                                                                                                                                                                                                                                                                                                                                                                                                                                                                                                                                                                                                                                                                                                                                                                                                                                                     |
|            | - Dressings                                                                                                                                                                                                                                                                                                                                                                                                                                                                                                                                                                                                                                                                                                                                                                                                                                                                                                                                                                                                                                                                                                                                                                                                                                                                                                                                                                                                                                                                                                                                                                                                                                                                                                                                                                                                                                                                                                                                                                                                                                                                                                                    |
|            | - Catheters, etc.                                                                                                                                                                                                                                                                                                                                                                                                                                                                                                                                                                                                                                                                                                                                                                                                                                                                                                                                                                                                                                                                                                                                                                                                                                                                                                                                                                                                                                                                                                                                                                                                                                                                                                                                                                                                                                                                                                                                                                                                                                                                                                              |
| Sizes      | 1/2" x 9.14 m/ 5 m                                                                                                                                                                                                                                                                                                                                                                                                                                                                                                                                                                                                                                                                                                                                                                                                                                                                                                                                                                                                                                                                                                                                                                                                                                                                                                                                                                                                                                                                                                                                                                                                                                                                                                                                                                                                                                                                                                                                                                                                                                                                                                             |
|            | 1" x 9.14 m/ 5 m                                                                                                                                                                                                                                                                                                                                                                                                                                                                                                                                                                                                                                                                                                                                                                                                                                                                                                                                                                                                                                                                                                                                                                                                                                                                                                                                                                                                                                                                                                                                                                                                                                                                                                                                                                                                                                                                                                                                                                                                                                                                                                               |
|            | 2" x 9.14 m/ 5 m                                                                                                                                                                                                                                                                                                                                                                                                                                                                                                                                                                                                                                                                                                                                                                                                                                                                                                                                                                                                                                                                                                                                                                                                                                                                                                                                                                                                                                                                                                                                                                                                                                                                                                                                                                                                                                                                                                                                                                                                                                                                                                               |
|            | 3" x 9.14 m/ 5 m                                                                                                                                                                                                                                                                                                                                                                                                                                                                                                                                                                                                                                                                                                                                                                                                                                                                                                                                                                                                                                                                                                                                                                                                                                                                                                                                                                                                                                                                                                                                                                                                                                                                                                                                                                                                                                                                                                                                                                                                                                                                                                               |
|            | I control of the cont |