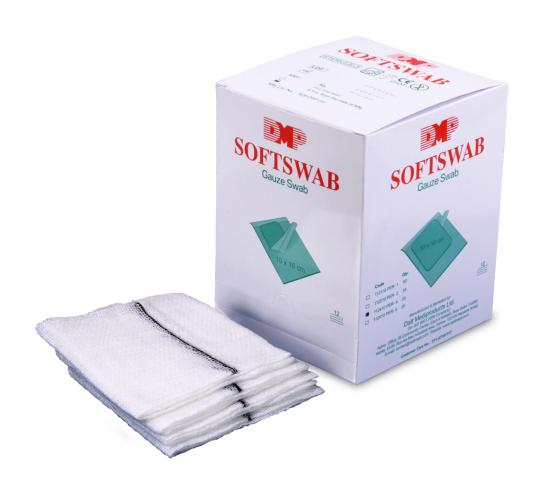

# SOFTSWAB®

|            | Sterile Gauze Swabs E.P                                                                                                                                                                                                                                                                                                                                 |
|------------|---------------------------------------------------------------------------------------------------------------------------------------------------------------------------------------------------------------------------------------------------------------------------------------------------------------------------------------------------------|
| Properties | <ul> <li>Made of 100% Cotton Gauze Fabric</li> <li>Conform to EP- 17 Standards</li> <li>All swabs are with folded edges (American Fold), therefore no loose threads</li> <li>Available with or without X-ray detectable thread</li> <li>Bleaching done by using Hydrogen Peroxide and de-mineralized water</li> <li>ETO/ Gamma sterilization</li> </ul> |
| Colour     | White                                                                                                                                                                                                                                                                                                                                                   |
| Material   | 100% Cotton                                                                                                                                                                                                                                                                                                                                             |
| Indication | <ul><li>In OT to absorb blood</li><li>Wound dressing</li></ul>                                                                                                                                                                                                                                                                                          |
| Sizes      | 5cm x 5cm x 8/12/16 ply<br>7.5cm x 7.5cm x 8/12/16 ply<br>10cm x 10cm x 8/12/16 ply                                                                                                                                                                                                                                                                     |