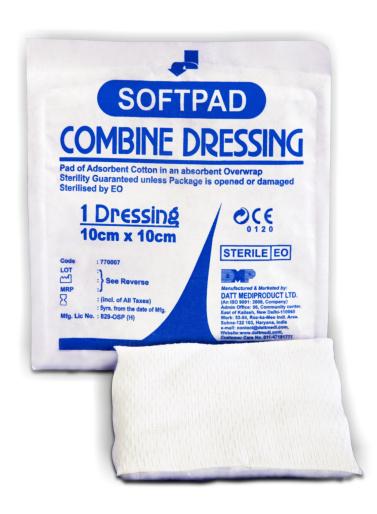

#### SOJF7FJPAJD™

|            | Sterile Combine Dressing Pad                                                                                                                                                                                                                                                                                                         |
|------------|--------------------------------------------------------------------------------------------------------------------------------------------------------------------------------------------------------------------------------------------------------------------------------------------------------------------------------------|
| Properties | <ul> <li>Combine dressing of cotton pad with absorbing overwrap of non-woven material</li> <li>Individually packed in temper proof wraps</li> <li>Sterilized by Gamma irradiation/ ETO</li> <li>Non-adherent to the wound</li> <li>Highly absorbent cotton pad ensures slow strike-through even in case of heavy exudates</li> </ul> |
| Colour     | Pure White                                                                                                                                                                                                                                                                                                                           |
| Material   | Non Woven, Polyester                                                                                                                                                                                                                                                                                                                 |
| Indication | Wound dressing used to manage heavy exudates                                                                                                                                                                                                                                                                                         |
| Sizes      | 7.5cm x 7.5cm<br>10cm x 10cm<br>10cm x 15cm<br>10cm x 20cm                                                                                                                                                                                                                                                                           |