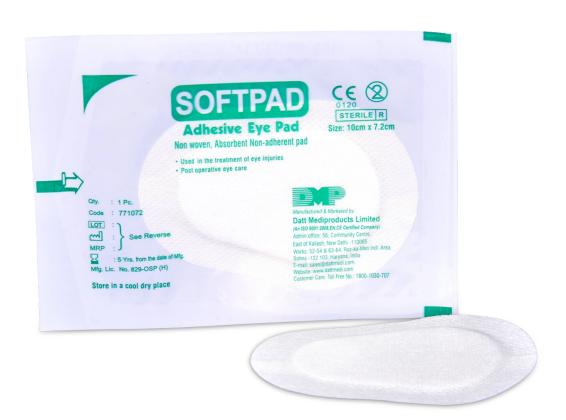

# <u>SOFTPAID</u>

|            | Eye Pad with Adhesive Borders                                                                                                                                                                                                                                  |  |
|------------|----------------------------------------------------------------------------------------------------------------------------------------------------------------------------------------------------------------------------------------------------------------|--|
| Properties | <ul> <li>Non-woven, Latex Free adhesive eye pad with adhesive borders</li> <li>Acrylic based Hypoallergenic adhesive</li> <li>Unique non-adherent absorbent pad coated with polyethylene mesh won't stick to the wound</li> <li>Gamma sterilization</li> </ul> |  |
| Colour     | White                                                                                                                                                                                                                                                          |  |
| Material   | Non Woven, Acrylic adhesive                                                                                                                                                                                                                                    |  |
| Indication | Eye injury care                                                                                                                                                                                                                                                |  |
| Sizes      | 10 cm x 7.2 cm                                                                                                                                                                                                                                                 |  |