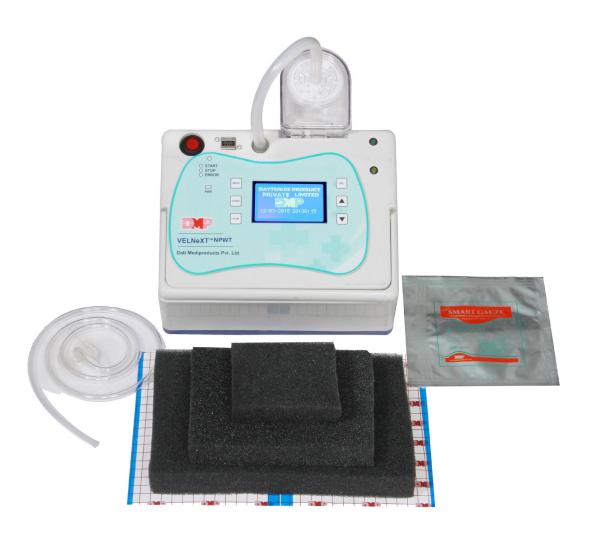

#### **VELNET™**

| V J        |                                                                                                                                                                                                                                                                                                                                                                                                          |
|------------|----------------------------------------------------------------------------------------------------------------------------------------------------------------------------------------------------------------------------------------------------------------------------------------------------------------------------------------------------------------------------------------------------------|
|            | 100% Cotton Stockinette                                                                                                                                                                                                                                                                                                                                                                                  |
| Properties | <ul> <li>Protects the skin surface under compression</li> <li>100% cotton for non-irritative comfort</li> <li>Easy application</li> <li>Light weight and strong protection</li> <li>Conforms to joints, will not wrinkle or slip</li> <li>Durable and economical, may be washed for reuse</li> <li>Extra protection for frequent bandage changes</li> <li>Highly absorbent and well tolerated</li> </ul> |
|            | Steam autoclavable for sterile applications                                                                                                                                                                                                                                                                                                                                                              |
| Colour     | White                                                                                                                                                                                                                                                                                                                                                                                                    |
| Material   | 100% cotton                                                                                                                                                                                                                                                                                                                                                                                              |
| Indication | Protect skin from friction under plaster/fibreglass bandage                                                                                                                                                                                                                                                                                                                                              |
| Sizes      | 5cm x 1m<br>7.5cm x 1.5m<br>10cm x 1.5m<br>5cm x 10m<br>7.5cm x 10m<br>10cm x 10m                                                                                                                                                                                                                                                                                                                        |