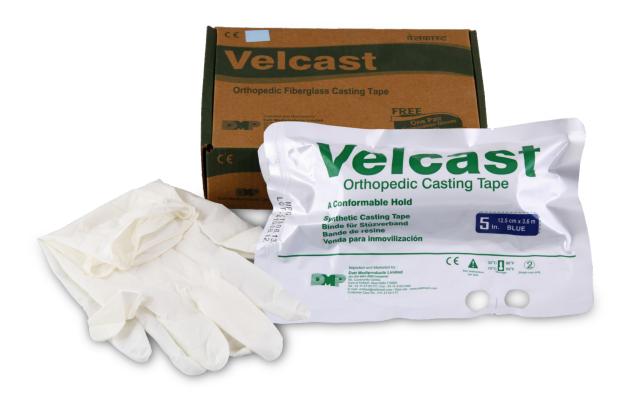

#### **VELCAS**™

|            | Orthopaedic Fiberglass Casting Tape                                                                                                                                                                                                                                                                                                                                                                                                                                                                                    |
|------------|------------------------------------------------------------------------------------------------------------------------------------------------------------------------------------------------------------------------------------------------------------------------------------------------------------------------------------------------------------------------------------------------------------------------------------------------------------------------------------------------------------------------|
| Properties | <ul> <li>Excellent strength, rigidity &amp; durable</li> <li>Good setting time &amp; smooth moulding</li> <li>Excellent X-ray radiolucency</li> <li>Easy to apply and remove</li> <li>Lighter and stronger than the traditional POP bandage</li> <li>Water resistant</li> <li>Conforms to the area of body smoothly without wrinkles</li> <li>High quality knitted subtract and special resin protects against unexpected sudden impact</li> <li>Functional strength achieved in 20 minutes. Cost effective</li> </ul> |
| Colour     | White, Pink, Blue & Green (5 cm cast is available in polyester material with graphics)                                                                                                                                                                                                                                                                                                                                                                                                                                 |
| Material   | Fiberglass, Polyester                                                                                                                                                                                                                                                                                                                                                                                                                                                                                                  |
| Indication | For Immobilization                                                                                                                                                                                                                                                                                                                                                                                                                                                                                                     |
| Sizes      | 5 cm x 3.6 m<br>7.5 cm x 3.6 m<br>10 cm x 3.6 m<br>12.5 cm x 3.6 m<br>15 cm x 3.6 m                                                                                                                                                                                                                                                                                                                                                                                                                                    |