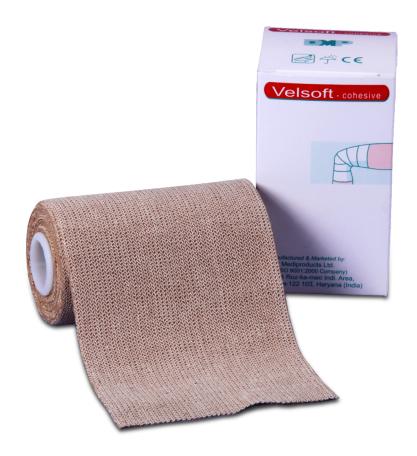

# VELSOFT-COHESIVE

|            | Short Stretch Cohesive Compression Bandage                                                                                                                                                                                                                                                                                                                |
|------------|-----------------------------------------------------------------------------------------------------------------------------------------------------------------------------------------------------------------------------------------------------------------------------------------------------------------------------------------------------------|
| Properties | <ul> <li>Type 3(b)- Moderate compression bandage</li> <li>100% Cotton threads, very soft and comfortable to skin</li> <li>No rubber threads, generates comfortable and safe pressure</li> <li>Sealed edges, no loose threads</li> <li>No slippage problem</li> <li>No clips are required</li> <li>Bandage sticks to itself and not to the skin</li> </ul> |
| Colour     | Flesh                                                                                                                                                                                                                                                                                                                                                     |
| Material   | 100% Cotton                                                                                                                                                                                                                                                                                                                                               |
| Indication | <ul> <li>Useful in Varicose Veins, CVI, DVT</li> <li>Support bandage in Sprains &amp; Strains</li> <li>As securing bandage for skin grafts</li> <li>Pressure dressing in burns</li> <li>In lymphatic disorder &amp; to eliminate venous statis</li> </ul>                                                                                                 |
| Sizes      | 5 cm x 4.5 m<br>8 cm x 4.5 m<br>10 cm x 4.5 m<br>15 cm x 4.5 m                                                                                                                                                                                                                                                                                            |