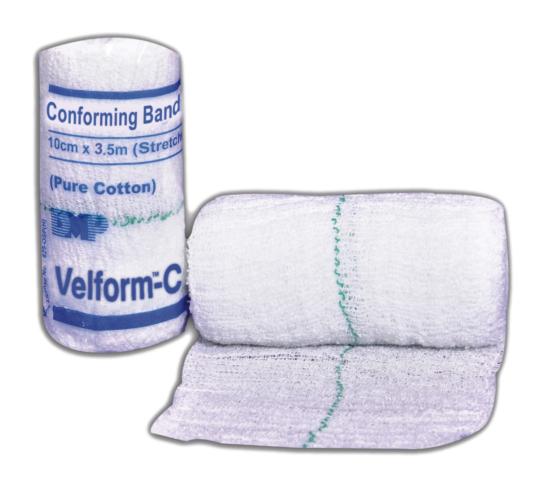

#### VELFORMªC

| V LILA CARCAVA |                                                                                                                                                                                                                            |
|----------------|----------------------------------------------------------------------------------------------------------------------------------------------------------------------------------------------------------------------------|
|                | Woven Conforming Retention Bandage                                                                                                                                                                                         |
| Properties     | <ul> <li>Woven conforming retention bandage</li> <li>100% cotton, prevents slippage problem</li> <li>Bandage can be applied on most contoured body parts</li> <li>Very smooth and comfortable, no skin irration</li> </ul> |
| Colour         | Pure White                                                                                                                                                                                                                 |
| Material       | 100% Cotton                                                                                                                                                                                                                |
| Indication     | Support underlying dressing at high mobility joints                                                                                                                                                                        |
| Sizes          | 5 cm x 3.5 m<br>7.5 cm x 3.5 m<br>10 cm x 3.5 m<br>15 cm x 3.5 m                                                                                                                                                           |