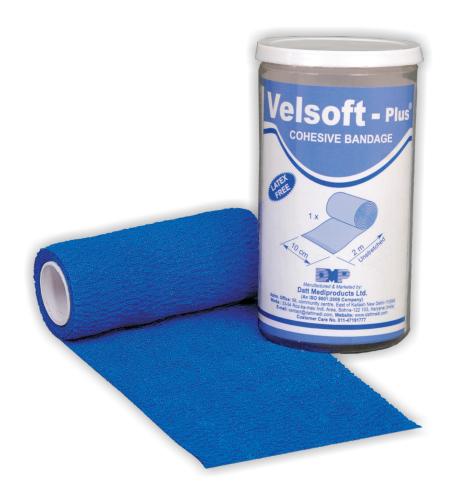

# VELSOFT-BLUE

| V III D'AL CETE |                                                                                                                                                                                                                                                                                                                                                                                |  |
|-----------------|--------------------------------------------------------------------------------------------------------------------------------------------------------------------------------------------------------------------------------------------------------------------------------------------------------------------------------------------------------------------------------|--|
|                 | Short Stretch Compression Bandage                                                                                                                                                                                                                                                                                                                                              |  |
| Properties      | <ul> <li>Type 3(a) - Light compression bandage</li> <li>100% Cotton threads, very soft and comfortable to the skin</li> <li>No rubber threads generates comfortable and safer pressure</li> <li>Sealed edges, no loose threads</li> <li>Latex Free</li> <li>Non slippery texture</li> <li>With clips</li> <li>Washable, can be sterilized by steam/ ETO if required</li> </ul> |  |
| Colour          | Blue                                                                                                                                                                                                                                                                                                                                                                           |  |
| Material        | 100% Cotton                                                                                                                                                                                                                                                                                                                                                                    |  |
| Indication      | <ul> <li>Support bandage in sprains &amp; strains</li> <li>In lymphatic disorders</li> <li>Securing bandage for skin grafts</li> <li>Pressure dressing for burns</li> </ul>                                                                                                                                                                                                    |  |
| Sizes           | 5cm x 4m<br>8cm x 4m<br>10cm x 4m<br>15cm x 4m                                                                                                                                                                                                                                                                                                                                 |  |