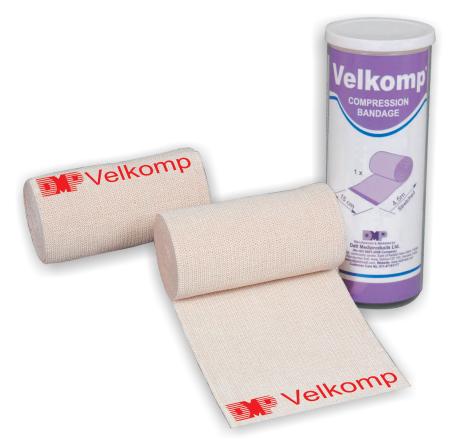

# VELKOMIP®

| <b>,</b> , |                                                                                                                                                                                                                                                                                                                                                                               |
|------------|-------------------------------------------------------------------------------------------------------------------------------------------------------------------------------------------------------------------------------------------------------------------------------------------------------------------------------------------------------------------------------|
|            | Short Stretch Bandage for Moderate Compression                                                                                                                                                                                                                                                                                                                                |
| Properties | <ul> <li>Type 3(b)- Moderate compression bandage</li> <li>100% Cotton threads, very soft and comfortable to skin</li> <li>No rubber threads, generates comfortable and safer pressure</li> <li>Sealed edges, no loose threads</li> <li>Latex free</li> <li>Non slippery texture</li> <li>With Clips</li> <li>Washable, can be sterilized by steam/ ETO if required</li> </ul> |
| Colour     | Flesh Colour                                                                                                                                                                                                                                                                                                                                                                  |
| Material   | 100% Cotton                                                                                                                                                                                                                                                                                                                                                                   |
| Indication | <ul> <li>Treatment of Varicose Veins, CVI, DVT</li> <li>Support bandage in Sprain &amp; Strain</li> <li>Retention of dressing, splints, hot/cold packs</li> <li>Prophylaxis against sport injuries</li> </ul>                                                                                                                                                                 |
| Sizes      | 5 cm x 4.5 m<br>8 cm x 4.5 m<br>10 cm x 4.5 m<br>15 cm x 4.5 m                                                                                                                                                                                                                                                                                                                |