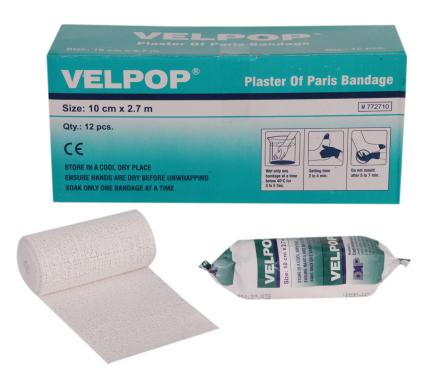

#### <u>VELPOP®</u>

#### **Plaster of Paris Bandage Properties** • Combines fast setting, high quality Plaster of Paris with conformable and stable interlocked weave of the best quality cloth • The rich creamy texture allows easy handling • Interlocked weave of the cloth helps in plaster retention & provides high degree of accuracy • High quality creamy textured Plaster of Paris makes moulding easy • Moisture resistant packaging improves the protection of bandages prior to use • Setting time is just 2-4 minutes • Excellent whiteness • Safe for skin Colour White Material Woven Cloth, Plaster of Paris Indication For immobilization to protect limbs with broken bones Sizes 5cm x 2.7 m 7.5cm x 2.7 m 10cm x 2.7 m 15cm x 2.7 m 20cm x 2.7 m