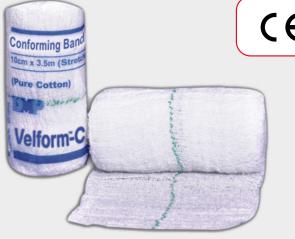

# VELFORM<sup>TM</sup>-(

#### **PROPERTIES**

- · Woven conforming retention bandage
- 100% cotton, prevents slippage problem
- Bandage can be applied on most contoured body parts
- · Very smooth and comfortable, no skin irration

#### **COLOR**

· Pure White

#### **MATERIAL**

• 100% Cotton

### **INDICATION**

• Support underlying dressing at high mobility joints

**SIZES** 

5 cm x 3.5 m

7.5 cm x 3.5 m

10 cm x 3.5 m

15 cm x 3.5 m

Email: advancedevice@dattmedi.com Phone: +91-11-47191777 Address: 56, Community Centre, East Of Kailash, New Delhi, India - 110065