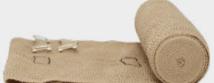

**Strong Graduated long** stretch bandage

### **PROPERTIES**

- Type 3C bandage suitable for high compression requirement
- Long stretch, soft texture, comfortable to skin
- · Offers low working pressure & high resting pressure
- · Indicator marking on the bandage allows the precise control of pressure on application
- Stretch the bandage to 50% (rectangle marking becomes square)
- · Sealed edges, no loose threads
- · Washable & can be sterilized by steam/ ETO if required

# **COLOR**

• Brown

#### **MATERIAL**

· Cotton, lycra