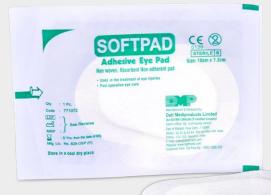

## PROPERTIES

- Non-woven, Latex Free adhesive eye pad with adhesive borders
- Acrylic based Hypoallergenic adhesive
- Unique non-adherent absorbent pad coated with polyethylene mesh won't stick to the wound
- Gamma sterilization

## COLOR

• White

## MATERIAL

• Non Woven, Acrylic adhesive

## • Eye injury care

**SIZES** 10 cm x 7.2 cm

Datt Mediproducts Pvt. Ltd. Delivering Next-Gen Healing Solutions Globally www.dattmedi.com © All Rights Reserved Email: advancedevice@dattmedi.com Phone: +91-11-47191777 Address: 56, Community Centre, East Of Kailash, New Delhi, India - 110065 An ISO 9001 & 13485 Certified Company Follow Us and Stay Tuned @ dattmediproducts