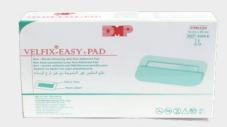

## VELFIX®-**EASY+PAD**

Non-woven dressing with Non-adherent pad

- Unique non-adherent absorbent pad coated with polyethylene mesh won't stick to the wound and absorbs small amounts of exudate, allowing normal wound healing process to occur with less pain and trauma
- Micropores in the non-woven material structure provides an adequate rate of moisture vapour permeability
- · Covered with hypoallergenic acrylic adhesive
- · ETO Sterile

## **COLOR**

· White

## **MATERIAL**

· Non-woven, acrylic adhesive

## **INDICATION**

- · Post operative wounds
- · Acute wounds (Abrasions & Laceration)
- Small or medium exudates level chronic wounds

© All Rights Reserved

**SIZES** 

5 cm x 7.5 cm 8 cm x 15 cm 10 cm x 35 cm 6 cm x 10 cm 10 cm x 20 cm 10 cm x 10 cm 10 cm x 25 cm 9 cm x 12.5 cm 10 cm x 30 cm