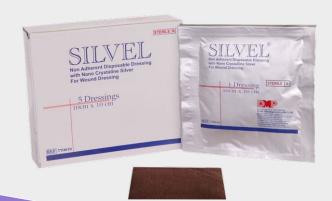

# SILVELTM

# Nanocrystalline Silver coated **Antimicrobial Barrier Dressing**

### **PROPERTIES**

- Three layered dressing. Wound contact layer is made of 100% Cotton, middle layer is made of Viscose and outer layer is made of polurethane net
- Sustained release of Ag<sup>0</sup> is 294 ppm/ 24 hours
- Ag<sup>0</sup> content in Silvel is 438 mg/100 cm<sup>2</sup>
- · Provides long lasting anti-microbial barrier (approx. 5 days)
- Effective against resistance bacteria like MRSA/VRE/Pseudomonas
- · Maintains moist wound environment optimal for fast healing
- · Silvel needs to be moistened only once prior to use, repeated moistening is not required
- · Non adherent in nature
- · Gamma Sterile

#### **COLOR**

Amber

#### **MATERIAL**

· Nanocrystalline Silver coated non adherent cotton fabric, Absorbent Pad