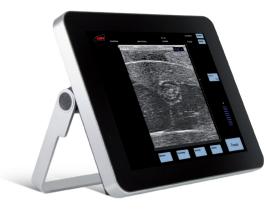

## ExaPad

- Sealed waterproof touchscreen
- Mains or battery powered to fit in with your day
- Multiple probe options for scanning small and large fish and egg measurement