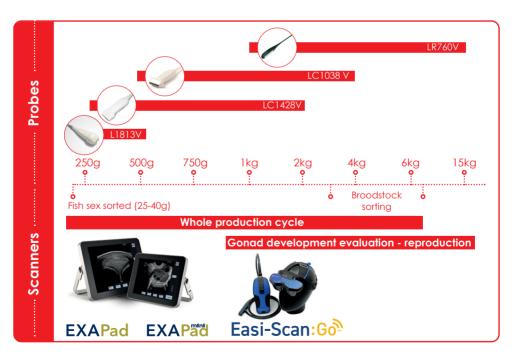

## ExaPad

- Sealed waterproof touchscreen
- Mains or battery powered to fit in with your day
- Multiple probe options for scanning small and large fish and egg measurement

## Easi-Scan:Go

- Fully waterproof system
- Lightweight at 850g
- Connect up to 3 smart devices or head-up display for collaborative working
- Record and export data directly to phone or tablet