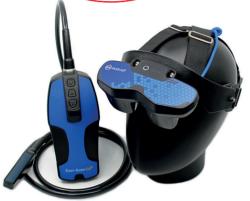

## Easi-Scan:Go

- Fully waterproof system
- Lightweight at 850g
- Connect up to 3 smart devices or head-up display for collaborative working
- Record and export data directly to phone or tablet