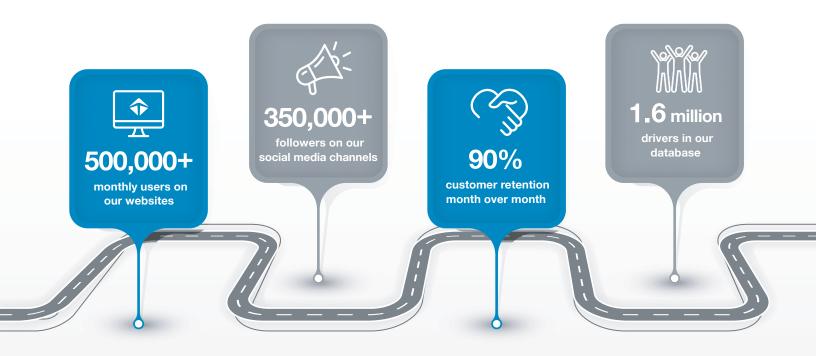

## Reach Qualified Drivers Ready to Go to Work for You

Your job ads are placed in front of the industry's largest network of highly qualified and readily available drivers.

# Why partner with TransForce Group?

| Reach                                                                                                     | Efficacy                                                                                     | Cost Savings                                                                          |
|-----------------------------------------------------------------------------------------------------------|----------------------------------------------------------------------------------------------|---------------------------------------------------------------------------------------|
| We have over 1 million CDL drivers in our database and our job boards are used by 500,000+ users monthly. | Only receive applications from qualified candidates who are ready to work for your business. | We deliver hot leads to customers at a lower cost per hire than the industry average. |