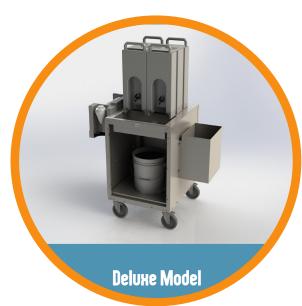

## Available in 2 models: Deluxe & Standard

CART ONLY, ADDITIONAL ACCESSORIES NOT INCLUDED

#### Deluxe Handwash Model

- Soap/Towel Dispenser Shelf
- Side Waste Container
- Holds 1 or 2 containers for water
- 3 side panel walls

#### CC-DHWC List Price: \$2520.00