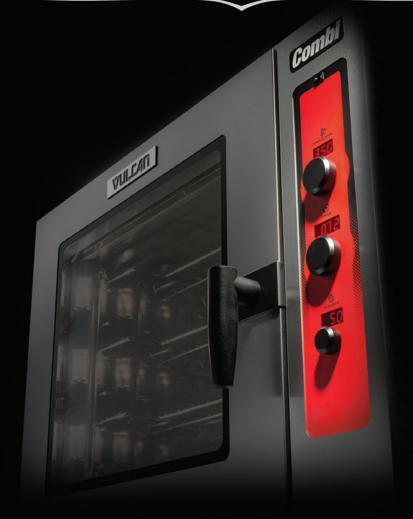

# SIMPLE CONTROLS. SMART TECHNOLOGY.

- ♥ Simple operation—3 easy-to-use knobs
- Exclusive Precision Humidity Control ensures accurate humidity and repeatable results

**Vulcan Combi Ovens** 

Done To Perfection.