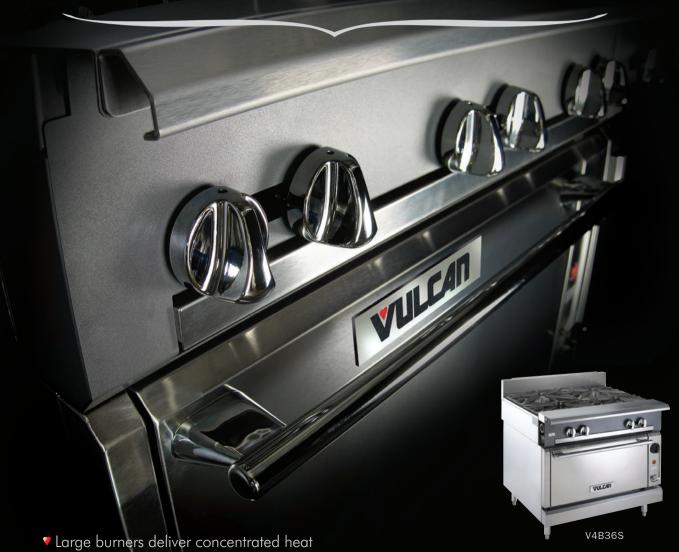

## MAKE SURE THE HE

OF THEIR KITCHEN NEVER MISSES A

## BEAT.

- Large burners deliver concentrated heat for rapid boil and even sauté patterns
- Available with a wide variety of high-performance modules

### **V Series Heavy Duty Ranges**