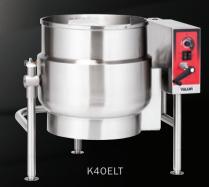

# OUR MARKINGS NEVER WEAR OFF. NEITHER WILL YOUR CUSTOMERS' SMILES.

- True working capacity
- Heavy bar rim for added protection and durability
- Permanent embossed markings improve ease of use and accuracy

#### **Vulcan Steam Kettles**

### WHY CUT CORNERS?

WE MAKE OURS EASIER TO CLEAN.

30 BAL (114 LT.) Solid state temperature controls adjust from 50-425° F

- Coved interior corners facilitate thorough cleaning
- Permanent embossed markings improve ease of use and accuracy