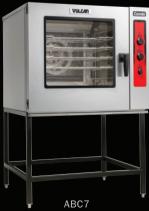

# SIMPLE CONTROLS. SMART TECHNOLOGY.

- ♥ Simple operation—3 easy-to-use knobs
- Exclusive Precision Humidity Control ensures accurate humidity and repeatable results

**Vulcan Combi Ovens** 

Done To Perfection.