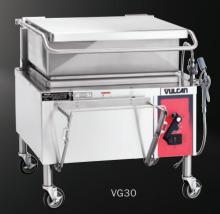

### WHY CUT CORNERS?

WE MAKE OURS EASIER TO CLEAN.

30 BAL (114 LT.) Solid state temperature controls adjust from 50-425° F

- Coved interior corners facilitate thorough cleaning
- Permanent embossed markings improve ease of use and accuracy

#### **Vulcan Braising Pans**