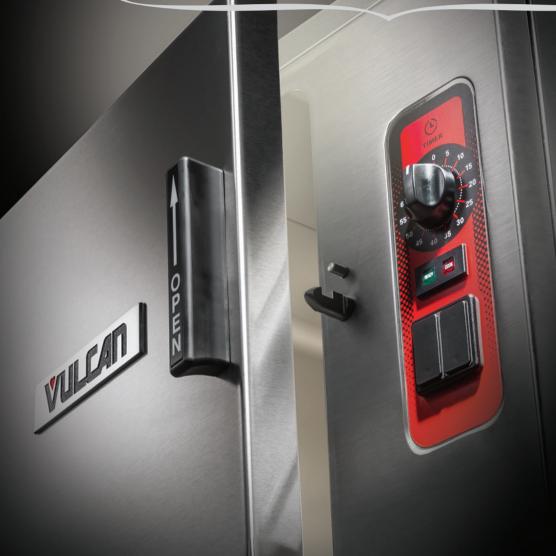

## EXTREME WATER SAVINGS.

AMAZING STEAM POWER.

- ♥ Does not sacrifice cook time
- ♥ ENERGY STAR® qualified

#### **Vulcan C24EA-LWE Series**