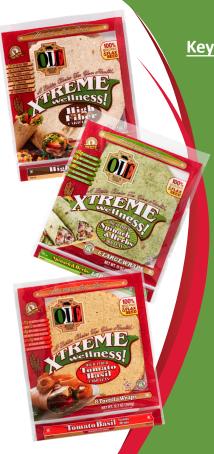

## BETTER FOR YOU! Xtreme Wellness

OLE WEXTCAN

Developed to provide healthy alternatives to our customers

Xtreme Wellness, developed to provide healthy alternatives to our customers.

Perfect for special nutritional needs, these products are high in fiber, carb-lean, lower in calories and offer a low GI load, providing great, healthy benefits without losing the delicious flavor you've come to expect from Olé Mexican Foods.

## **Key Claims and Improvements:**

- Great Source of Fiber
- Low Net Carbs
- Lower in Calories
- Omega 3's from Extra Virgin Olive Oil
- No Sugar Added
- No Hydrogenated Oils
- 100% Whole Wheat and Flax Seed
- Certified Low Glycemic Load
  - Helps reduce blood sugar spikes
  - Lab Tested
- Tastes Great!

## First In Foodservice!

| MFG#  | DESCRIPTION                           | PACK     |
|-------|---------------------------------------|----------|
| 3212  | 8" Xtreme Wellness Hi Fiber/Low Carb  | 12/8 ct  |
| 3215  | 8" Xtreme Wellness Tomato/Basil       | 6/8 ct   |
| 3216  | 8" Xtreme Wellness Spinach            | 6/8 ct   |
| 3205  | 10" Xtreme Wellness Spinach           | 10/6 ct  |
| 32271 | 10" Xtreme Wellness Hi Fiber/Low Carb | 12/12 ct |
| 2746  | 12" Xtreme Wellness Hi Fiber/Low Carb | 6/12 ct  |