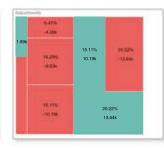

- Dashboards & Visualization Robust dashboard functionality and visualization of your costs delivers the information you need for better decision making.
- ➤ **Reporting** Instantly produce, schedule or download summary or detail level reports. Easily create custom reports using a powerful and intuitive report writer.
- Key Performance Indicators (KPIs) Capture and track KPIs such as cost per shipment, cost per unit weight or shipments by any mode to identify trends quickly.
- ▶ Lane Analysis Detailed lane analysis for origin/destination pairs and identification of the specific services being delivered for each lane at the carrier level.
- Time Comparisons Compare costs on an accounting or calendar period basis for shipment or payment dates across weeks, months, quarters, years or on a "to date" basis to understand trends.
- ➤ Configurable Data Attributes Powerful filtering capabilities to drill down on costs by any available attribute such as direction of freight, channel or cost center.
- Open Data (WIP) Gain visibility into your "in process" transportation costs to understand upcoming payments (liabilities) for the current period.