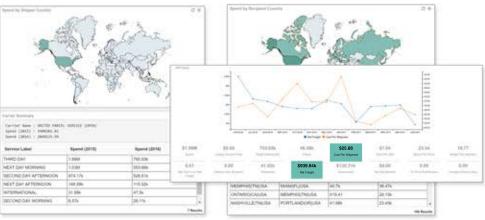

#### Transportation Spend Intelligence - Insights

Trax's TSI – Insights is a best in class solution for delivering deep visibility into your transportation costs. Insights allows you to measure your spending and visually understand activity across all the key variables or data attributes involved with transportation. Finally, you can gain a comprehensive view of your costs and begin building strategies to pursue savings opportunities.

#### Why Insights?

Insights enables you to measure your transportation spending with precision. Leveraging a robust freight audit and data management process, Insights delivers an improved view of your transportation costs across the enterprise. Specifically:

- Dashboards & Visualization Robust dashboard functionality and visualization of your costs delivers the information you need for better decision making.
- ➤ **Reporting** Instantly produce, schedule or download summary or detail level reports. Easily create custom reports using a powerful and intuitive report writer.
- Key Performance Indicators (KPIs) Capture and track KPIs such as cost per shipment, cost per unit weight or shipments by any mode to identify trends quickly.
- ▶ Lane Analysis Detailed lane analysis for origin/destination pairs and identification of the specific services being delivered for each lane at the carrier level.
- Time Comparisons Compare costs on an accounting or calendar period basis for shipment or payment dates across weeks, months, quarters, years or on a "to date" basis to understand trends.
- ➤ Configurable Data Attributes Powerful filtering capabilities to drill down on costs by any available attribute such as direction of freight, channel or cost center.
- Open Data (WIP) Gain visibility into your "in process" transportation costs to understand upcoming payments (liabilities) for the current period.