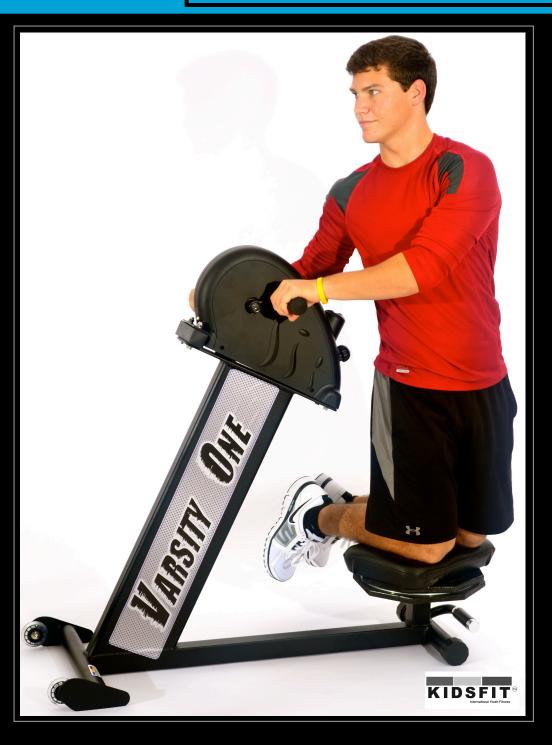

# DUAL ACTION CORE TRAINER

#### **Physical Benefits:**

This total body exercise machine exercises both upper and lower body at the same time, or individually. The onboard computer provides speed time distance and calorie count according to the needs of the user. Unit is fully adjustable and the built in wheel system makes this unit extremely portable.