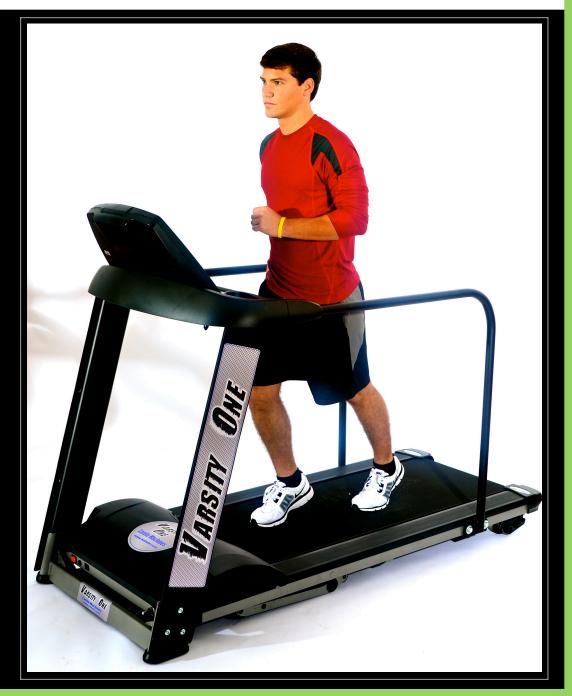

## SUPER DUTY TREADMILL

## **Physical Benefits:**

This tread Desk is built for heavy use by high school students and adults. The 3.0 horsepower motor combined with steel reinforced running frame accommodates users up to 300lbs. This unit comes with computer programs to help motivate users to be active and fit. Safety side handrails and a detailed computer readout are standard.