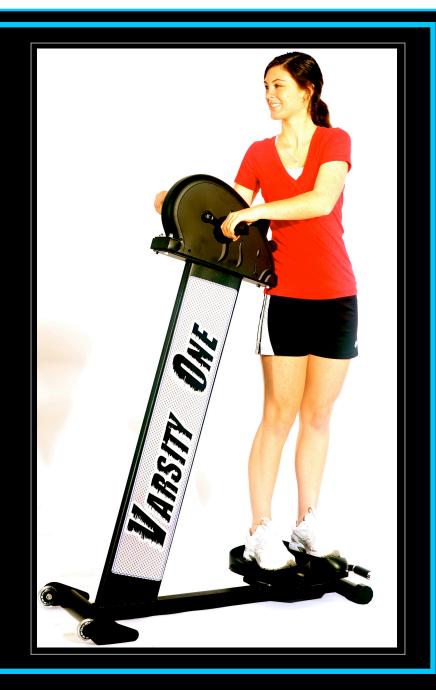

# STANDING DUAL ACTION SPATIAL AWARENESS TRAINER

### **Features:**

- \*An excellent cross lateral movement that creates a crossing of the midline movement
- \*Provides Vestibular Activation and Spatial awareness
- \*Pivoting Spin Plate

# **Associated Movements:**

- \*Spinning
- \*Body Control Movement
- \*Balance Activities

## **Physical Benefits:**

This total body exercise machine exercises both upper and lower body at the same time, or individually. The onboard computer provides speed time distance and calorie count. The built in wheel system makes this unit extremely portable.