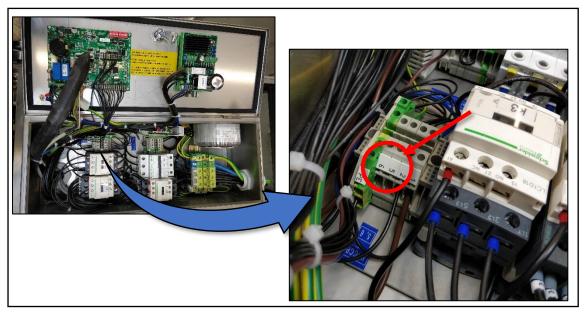

Image 1

Connection points for external HACCP probe P4 is inside the electrical box, see image 2. Connect your wires to terminals 5 and 6. Note, we recommend to use secured (shielded) cable.

Image 2