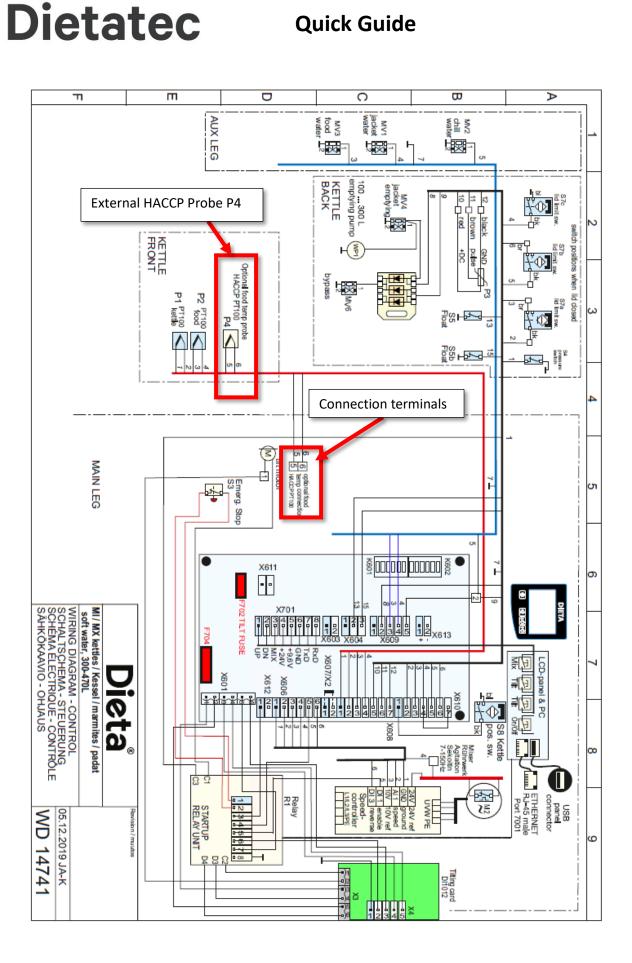

## **Quick Guide**

Quide to: Connect External HACCP probe (P4) Compiled by: Aki Ainetdin Date: 12.11.2020

This guide is for units that has factory pre-installed P4 external HACCP probe. Probe is Class A PT-100 (DIN EN 60751). Probe is installed on the front side of the kettle, next to the food temperature probe (P2), see image 1.

Image 1

Connection points for external HACCP probe P4 is inside the electrical box, see image 2. Connect your wires to terminals 5 and 6. Note, we recommend to use secured (shielded) cable.

Image 2