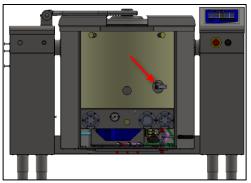

## **Quick Guide**

Quide to: Connect External HACCP probe (P4) Compiled by: Aki Ainetdin Date: 12.11.2020

This guide is for units that has factory pre-installed P4 external HACCP probe. Probe is Class A PT-100 (DIN EN 60751). Probe is installed on the front side of the kettle, next to the food temperature probe (P2), see image 1.