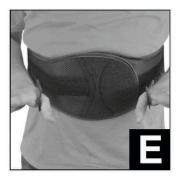

## **APPLICATION**

- 1. Place the Sacro Stabilizer so that the back panel is centered on your spine just above the waist. (Fig. B)
- 2. While keeping the back panel centered, wrap the left side panel around your abdomen. (Fig. C)
- 3. With the left panel held tight to your abdomen, wrap the right side panel around and secure it to the left side panel. Check to see that the back panel is still centered on your spine and adjust if needed. (Fig. D)
- 4. Grab the compression straps using the thumb loops and simultaneously pull the compression straps away from your body until the desired level of compression is achieved. (Fig. E)
- 5. While keeping the compression straps tight, bring each strap around and secure to the front of the brace. For maximum compression, lie on a flat surface once the brace is secured and re-adjust the compression straps. (Fig. F)