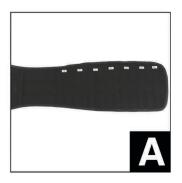

## **PREPARATION**

1. The SI-23 Sacro Stabilizer is designed to fit sizes small to 4XL with minimal adjustment. To adjust sizing, simply remove each side of the belt from its Velcro tab on the back panel, cut or fold each side of the belt to the desired size, and re-attach to the Velcro tab on the back panel. (Fig. A)