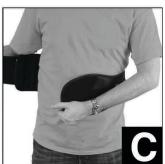

## **APPLICATION**

- 1. Place the Sacro Stabilizer so that the back panel is centered on your spine just above the waist. (Fig. B)
- 2. While keeping the back panel centered, wrap the left side panel around your abdomen. (Fig. C)
- 3. With the left panel held tight to your abdomen, wrap the right side panel around and secure it to the left side panel. Check to see that the back panel is still centered on your spine and adjust if needed. (Fig. D)
- 4. Grab the compression straps using the thumb loops and simultaneously pull the compression straps away from your body until the desired level of compression is achieved. (Fig. E)
- 5. While keeping the compression straps tight, bring each strap around and secure to the front of the brace. For maximum compression, lie on a flat surface once the brace is secured and re-adjust the compression straps. (Fig. F)