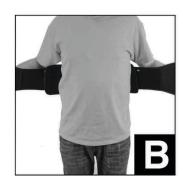

## **APPLICATION**

- 1. Place the Sacro Stabilizer so that the back panel is centered on your spine just above the waist. (Fig. B)
- 2. While keeping the back panel centered, wrap the left side panel around your abdomen. (Fig. C)
- 3. With the left panel held tight to your abdomen, wrap the right side panel around and secure it to the left side panel. Check to see that the back panel is still centered on your spine and adjust if needed. (Fig. D)
- 4. Grab the compression straps using the thumb loops and simultaneously pull the compression straps away from your body until the desired level of compression is achieved. (Fig. E)
- 5. While keeping the compression straps tight, bring each strap around and secure to the front of the brace. For maximum compression, lie on a flat surface once the brace is secured and re-adjust the compression straps. (Fig. F)