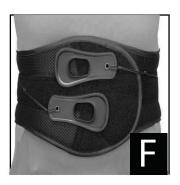

## **APPLICATION**

- 1. Place the Sacro Stabilizer so that the back panel is centered on your spine just above the waist. (Fig. B)
- 2. While keeping the back panel centered, wrap the left side panel around your abdomen. (Fig. C)
- 3. With the left panel held tight to your abdomen, wrap the right side panel around and secure it to the left side panel. Check to see that the back panel is still centered on your spine and adjust if needed. (Fig. D)
- 4. Grab the compression straps using the thumb loops and simultaneously pull the compression straps away from your body until the desired level of compression is achieved. (Fig. E)
- 5. While keeping the compression straps tight, bring each strap around and secure to the front of the brace. For maximum compression, lie on a flat surface once the brace is secured and re-adjust the compression straps. (Fig. F)