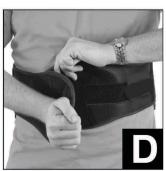

## **APPLICATION**

- 1. Place the Sacro Stabilizer so that the back panel is centered on your spine just above the waist. (Fig. B)
- 2. While keeping the back panel centered, wrap the left side panel around your abdomen. (Fig. C)
- 3. With the left panel held tight to your abdomen, wrap the right side panel around and secure it to the left side panel. Check to see that the back panel is still centered on your spine and adjust if needed. (Fig. D)
- 4. Grab the compression straps using the thumb loops and simultaneously pull the compression straps away from your body until the desired level of compression is achieved. (Fig. E)
- 5. While keeping the compression straps tight, bring each strap around and secure to the front of the brace. For maximum compression, lie on a flat surface once the brace is secured and re-adjust the compression straps. (Fig. F)