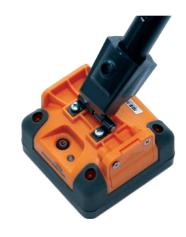

#### **Features**

- Non-invasive moisture measurement
- Wireless communication between sensor head and display
- Telescopic handle adjusts from 27" to 48" (69cm to 114cm)
- Depth of Measurement: Up to 5" (12cm) Varies with material under test
- Color Display: Tilt-adjustable with red, yellow and green zones
- Measurement Range: 60-999 Relative
- Audible alarm
- Auto shut-off
- · Adjustable sensitivity to focus in on moisture source
- Replaceable sensor wear plate with wear indicator on abrasion plate (1 spare included)
- Simple field recalibration
- · Battery Life: 80 hours on continuous operation
- Battery Requirements: 4x AA in display unit, 2x AA batteries in sensor head
- Firmware upgradeable by user as new features become available
- Multi-language menu