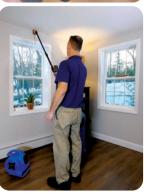

# ReachMaster Pro Non-Invasive Moisture Meter

The ReachMaster Pro is a non-invasive moisture meter enabling the rapid assessment of moisture conditions in buildings.

No more climbing ladders or working on your hands and knees!

Typical initial moisture surveys can increase inspection time by up to 60%, but the ReachMaster Pro makes for quick, safe, and easy measurements of floors, hard to reach walls, and ceilings, along with unrivaled depth of measurement and sensitivity adjustment.

#### **Benefits**

- Easy and quick moisture detection on floors, walls and ceilings
- Eliminates working on hands and knees, as well as climbing ladders
- · Not adversely affected by surface moisture
- Significantly quicker moisture assessment than handheld meters