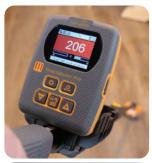

#### **Features**

- Non-invasive moisture measurement
- Wireless communication between sensor head and display
- Telescopic handle adjusts from 27" to 48" (69cm to 114cm)
- Depth of Measurement: Up to 5" (12cm) Varies with material under test
- Color Display: Tilt-adjustable with red, yellow and green zones
- Measurement Range: 60-999 Relative
- Audible alarm
- Auto shut-off
- · Adjustable sensitivity to focus in on moisture source
- Replaceable sensor wear plate with wear indicator on abrasion plate (1 spare included)
- Simple field recalibration
- · Battery Life: 80 hours on continuous operation
- Battery Requirements: 4x AA in display unit, 2x AA batteries in sensor head
- Firmware upgradeable by user as new features become available
- Multi-language menu

#### **User Interface - Display Graphical LCD**

- Size: 2" (50mm, 5cm)
- Resolution: 176 X 220
- Backlight (with adjustable brightness)
- User application profiles
- · Sticky memory, last used application settings