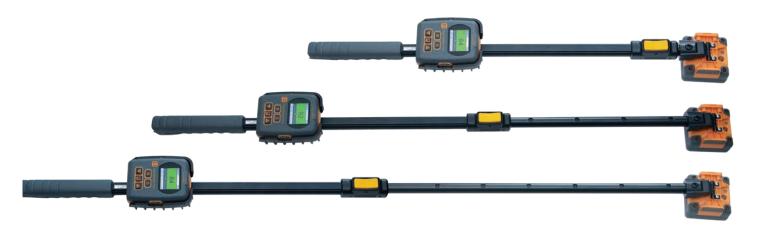

#### **Features**

- Non-invasive moisture measurement
- Wireless communication between sensor head and display
- Telescopic handle adjusts from 27" to 48" (69cm to 114cm)
- Depth of Measurement: Up to 5" (12cm) Varies with material under test
- Color Display: Tilt-adjustable with red, yellow and green zones
- Measurement Range: 60-999 Relative
- Audible alarm
- Auto shut-off
- · Adjustable sensitivity to focus in on moisture source
- Replaceable sensor wear plate with wear indicator on abrasion plate (1 spare included)
- Simple field recalibration
- · Battery Life: 80 hours on continuous operation
- Battery Requirements: 4x AA in display unit, 2x AA batteries in sensor head
- Firmware upgradeable by user as new features become available
- Multi-language menu