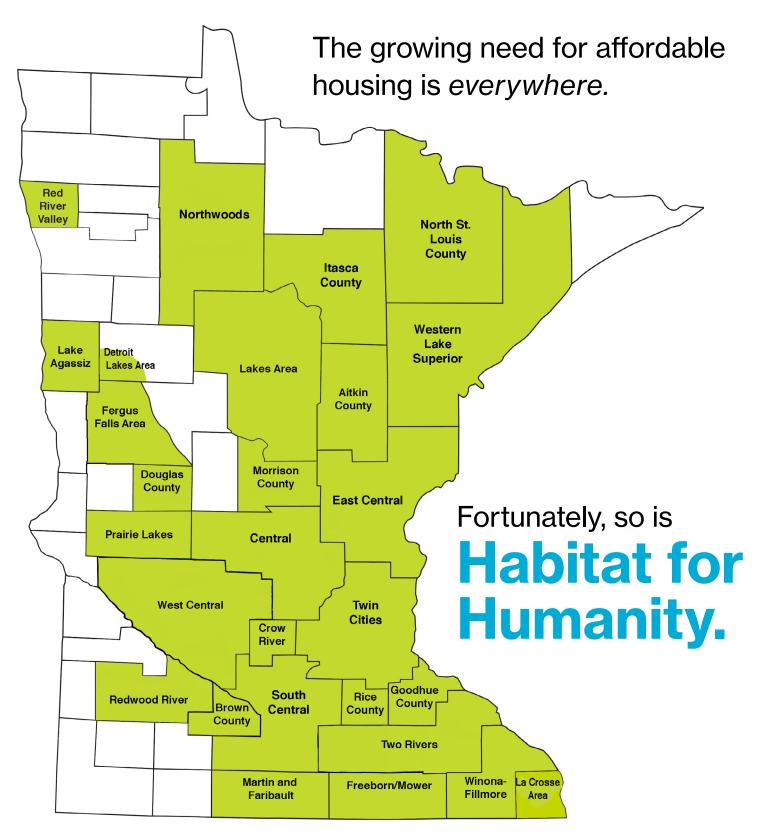

Habitat for Humanity in Minnesota. Green regions represent Habitat for Humanity affiliate service areas.